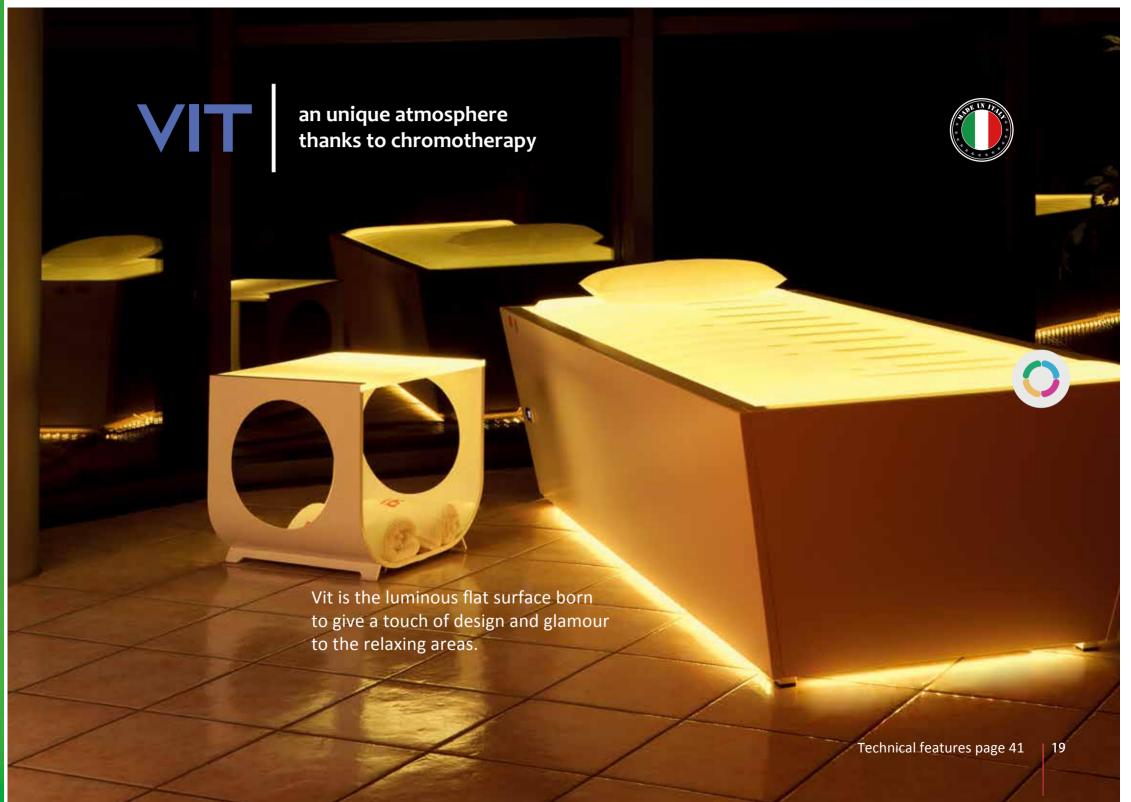

VIT is the support table by ISO Benessere, conceived for relaxation areas in Spa and wellness centers, created to offer a touch of design and, at the same time, a unique atmosphere thanks to chromotherapy. Vit has a large back-lit opaline plexiglass top and an anti-rust treated (cataphoresised) powder- coated steel structure, resistant to water and moisture. These treatments make Vit an ideal piece of furniture to be placed even inside Salis.

Its structure and its plexiglass top are perfectly coordinated with Flag and Note chaises longues for an equipped relaxation area, in line with the ISO Benessere design. Thanks to a simple remote control, Vit can light up a room with the desired colors. The color of the light emitted by VIT can be coordinated with other equipment by ISO Benessere set in the same room, even wirelessly.

Height: 44 cm - Lenght: 45 cm Width: 45 cm - Weight: 13 kg

The high comfort of PHYSYS is guaranteed by the large dimensions and the softness of the 10 cm multilayer mattress, as well as the adjustment of the bed positions. The height is totally regolable thanks to two motors and a pedal board, to help the treatment operations as well as the ascent / descent of the customer.