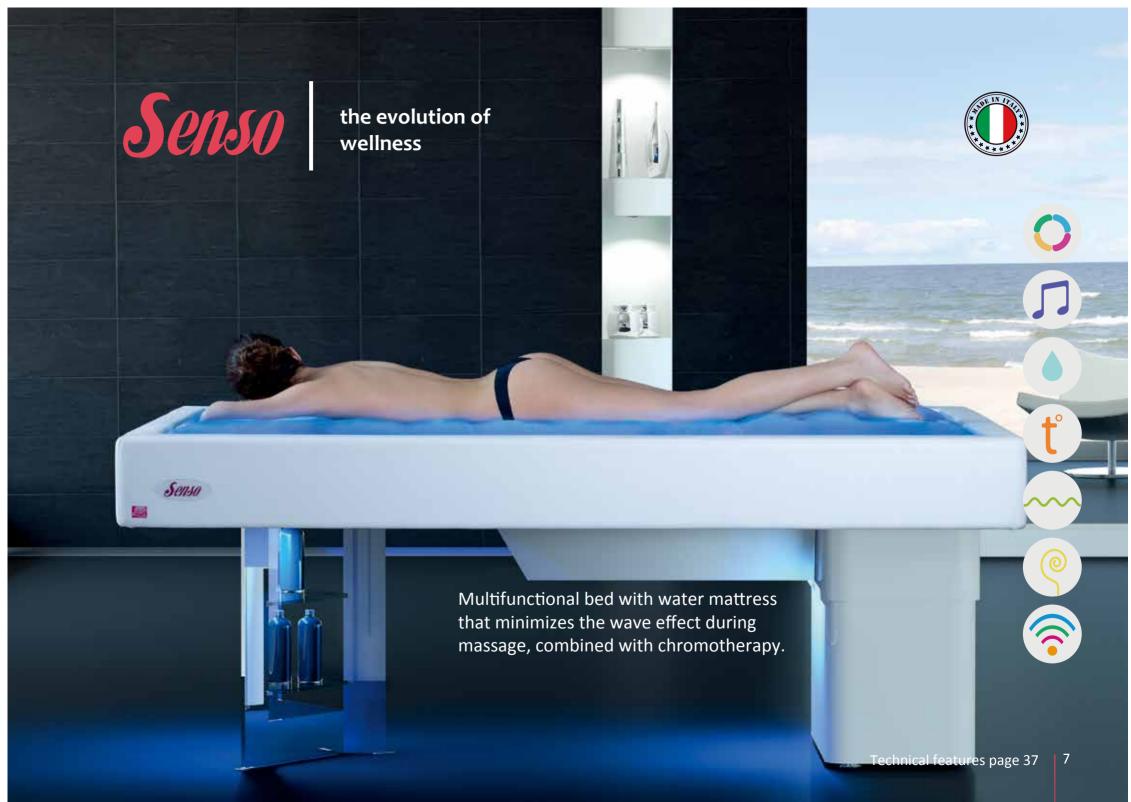

#### The multifunctional massage bed with water mattress

The water-massage bed can be used by operators in many different ways such as massage, relaxation, and photorejuvenation. SENSO is able to maximize the earning power of the cabin thanks to the envelope of the customer in the beneficial embrace of warm water that encourages physical and mental relaxation.

In total comfort, cradled by water. The mattress in anti-allergy plastic material, contains communicating compartments designed to reduce as far as possible the wave effect, leaving only the sensation of being gently cradled by the water. Water temperature, color cycles, music and the optional are electronically controlled at preset or customized values through an easy to use LCD display.

In harmony with colors. The powered lighting colour therapy is evenly distributed throughout the mattress using water as a light diffuser. Lighting creates light points from under the bed to the floor.