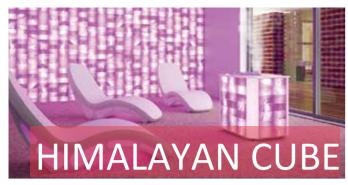

#### Design your spa room with the new HIMALAYAN CUBE

ISO Benessere presents the new HIMALAYAN CUBE, an innovative product for wellness and beauty centers, which wish to have an emotional and invigorating salt room in a new or already existing space. HIMALAYAN CUBE consists of a 'portable' Salis technique, which can be placed in a room for the salt treatment and it is surrounded with natural and precious Himalayan salt bricks, enlightened by Led lights which create a relaxing and peaceful atmosphere. The built-in music and aromas diffuser functions, will make the stay of the customers even more pleasant and enjoyable. HIMALAYAN CUBE may create an emotional and unique atmosphere in relaxing open areas, with its aroma diffuser function, combined with music therapy and chromotherapy. Thanks to all its wellness-functions and the easy and simple way to place it, it will be an essential and precious piece of furniture that can be combined with our Himalayan salt walls to enrich your spa.

#### The benefits of halotherapy

Halotherapy is a totally natural method based on the nebulization of micro particles of crystalline salt, which reproduces the sea environment conditions, typically present on beaches. The antibacterial and anti-inflammatory action of these saline micro particles boosts the immune system and eliminates muscle tension, stress and prevent the formation of spots, pimples and blackheads. Furthermore, the steam enriches the skin with iodine, a substance that accelerates the metabolism and helps natural weight loss.

#### Just a touch

The simple, user-friendly control panel means it is possible to set the desired characteristics of the environment: room temperature and humidity level can be adjusted with a touch and set at the degree and time at disposal. Music, chromotherapy and aromas, complete this fantastic wellness offer and can be controlled from the display by the operator or by the customer.

#### **Design solutions**

By combining HIMALAYAN CUBE with Himalayan salt wall or with Salis salt cabin by ISO Benessere, you will create an harmonious and designed space of great effect.

Height (excluded tube of steam emission): 79,5 cm Length: 80 cm Depth: 60 cm - Weight: 200 Kg