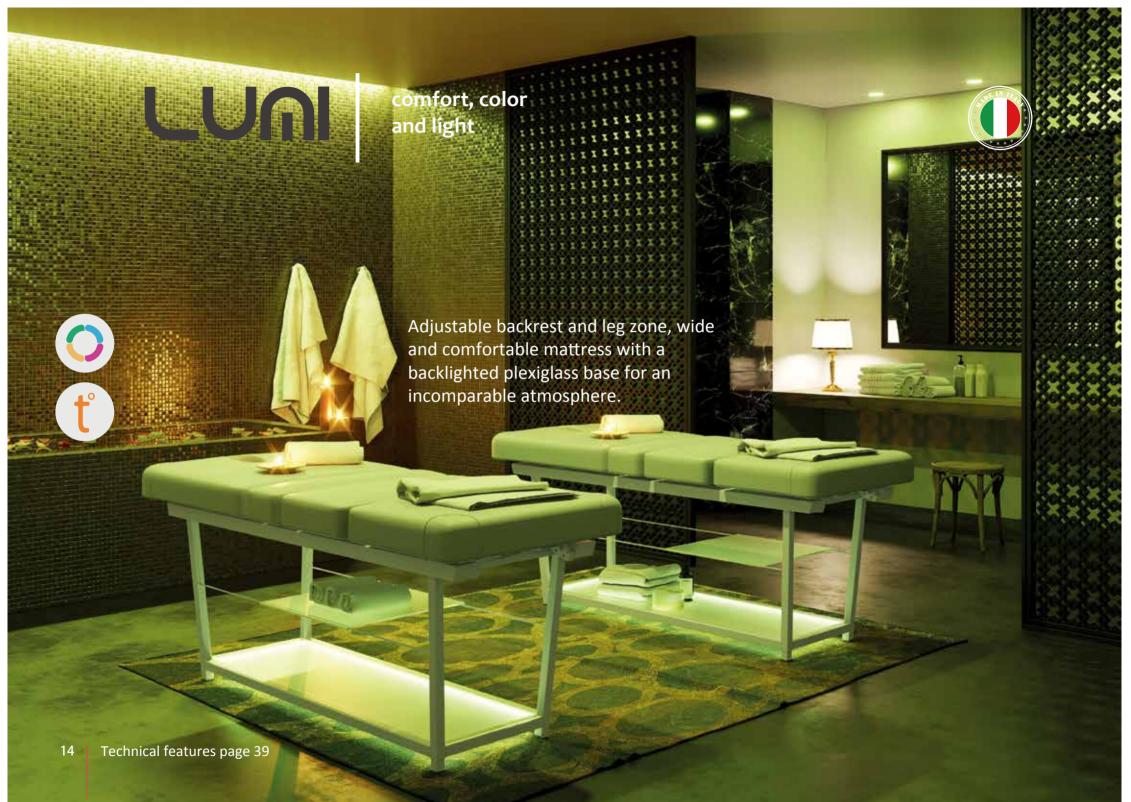

Lumi is the ideal bed by ISO Benessere for SPA treatments and massages that stand out for its essential and elegant design, a high level of comfort and the suspension effect on colored light that creates an exciting atmosphere throughout the cabin. The high comfort of Lumi is guaranteed by the large sizes and the softness of the multi-layer mattress of 10 cm, as well as by the regulation of the positions of the bed. The backrest, the height and the lifting of the legs are totally adjustable manually. The heating system of the entire mattress ensures a further pleasant feeling of relaxation. The structure and composition of Lumi make maintenance and cleaning operations quick and easy. The face hole increases the comfort of the client in a prone position that will completely relax the muscles of his shoulders and neck. The RGB LED backlit plexiglass lets Lumi be unique and gives the sensation of being suspended in the light. Lumi 's advanced chromotherapy system is able to fill the cabin with an atmosphere of great emotions.