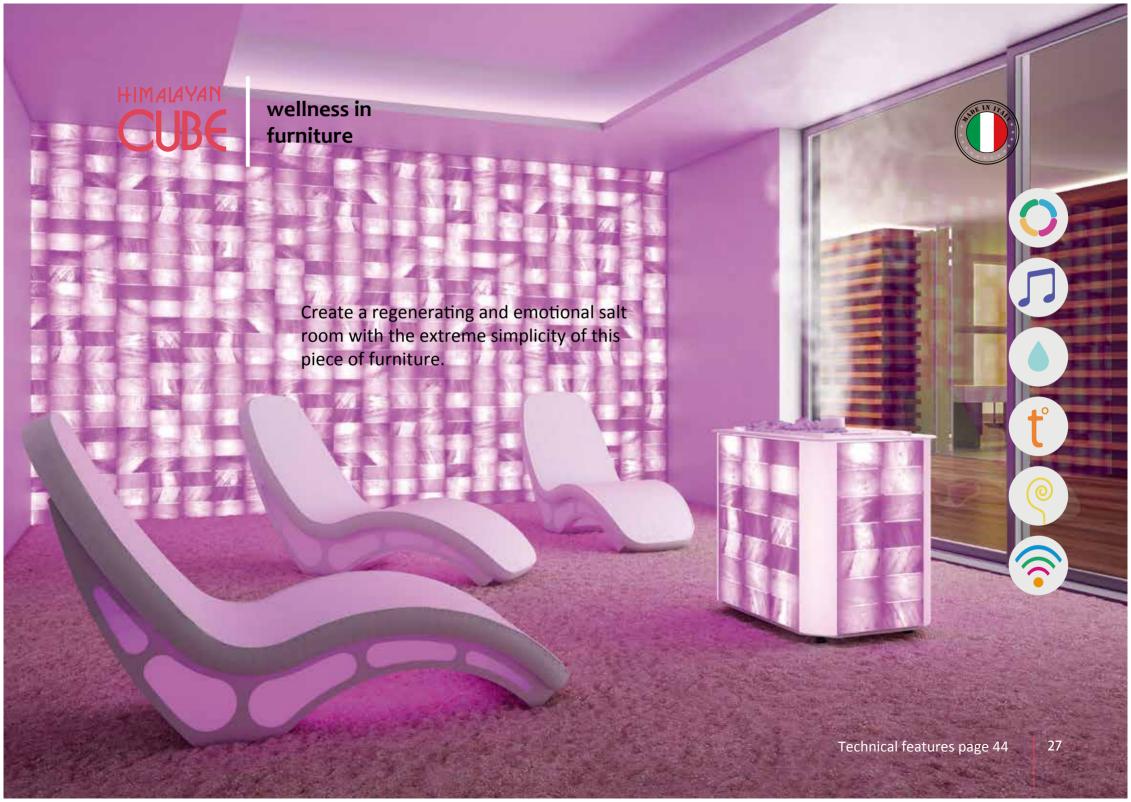

#### Design your spa room with the new HIMALAYAN CUBE

ISO Benessere presents the new HIMALAYAN CUBE, an innovative product for wellness and beauty centers, which wish to have an emotional and invigorating salt room in a new or already existing space. HIMALAYAN CUBE consists of a 'portable' Salis technique, which can be placed in a room for the salt treatment and it is surrounded with natural and precious Himalayan salt bricks, enlightened by Led lights which create a relaxing and peaceful atmosphere. The built-in music and aromas diffuser functions, will make the stay of the customers even more pleasant and enjoyable. HIMALAYAN CUBE may create an emotional and unique atmosphere in relaxing open areas, with its aroma diffuser function, combined with music therapy and chromotherapy. Thanks to all its wellness-functions and the easy and simple way to place it, it will be an essential and precious piece of furniture that can be combined with our Himalayan salt walls to enrich your spa.

#### The benefits of halotherapy

Halotherapy is a totally natural method based on the nebulization of micro particles of crystalline salt, which reproduces the sea environment conditions, typically present on beaches. The antibacterial and anti-inflammatory action of these saline micro particles boosts the immune system and eliminates muscle tension, stress and prevent the formation of spots, pimples and blackheads. Furthermore, the steam enriches the skin with iodine, a substance that accelerates the metabolism and helps natural weight loss.

#### Just a touch

The simple, user-friendly control panel means it is possible to set the desired characteristics of the environment: room temperature and humidity level can be adjusted with a touch and set at the degree and time at disposal. Music, chromotherapy and aromas, complete this fantastic wellness offer and can be controlled from the display by the operator or by the customer.

#### **Design solutions**

By combining HIMALAYAN CUBE with Himalayan salt wall or with Salis salt cabin by ISO Benessere, you will create an harmonious and designed space of great effect.

Height (excluded tube of steam emission): 79,5 cm Length: 80 cm Depth: 60 cm - Weight: 200 Kg