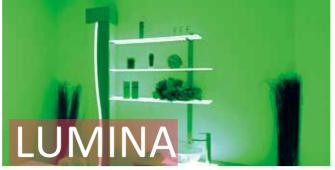

The ISO Benessere "equipped wall", which customizes the spa. Each customer is looking for emotion and well-being, for this reason Iso Italia Group has decided to create an equipped wall, that could continuously transform every room by dressing it with light and color.

LUMINA is an equipped wall with a chromo therapy system, managed by a single remote control. Lighted on, LUMINA dresses the room with the chosen color by the customer, or with the color chosen according to the treatment to be made. The room in which LUMINA is positioned, can have a new color every day, and a different color for each client. The acrylic shelves are transformed into colored planes of light, highlighting everything leaning on it.

LUMINA is easy to install, clean and maintain. Basically it is provided with 5 shelves and 4 drawers. If in the same room, there are other ISO Benessere equipment, the color emitted by LUMINA is coordinated via wireless, so each equipment will simultaneously diffuse the same light color. It can be used in conjunction with SENSO, SABBIA, EQUILIBRIUM, SPOT, SENSO, CALIDO and any other ISO Benessere equipment.