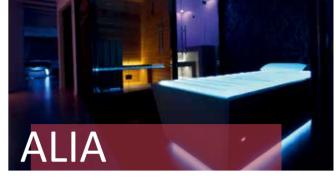

As the Relax Area is a dynamic and inclusive part of the wellness path, ALIA is the perfect instrument for a mid or final step during a treatment course that counters the effects of stress and anxiety, relieving physical and mental stress. ALIA offers an unique relaxing and emotional experience, fully surrounded by colors and warm.

ALIA is available in three different versions: with water mattress, with Himalayan Salt or with Quartz sand. ALIA with hypoallergenic water matress: each small movement of the client generates a series of micro- waves as a continuos massage on the body, stimulating linfatic and blood circulation. ALIA with Himalayan salt is a rebalancing treatment for wellbeing. Heat and micro-massage of the salt, improves the benefits of this natural mineral element. ALIA with Quarz sand has a relaxing power. Thanks to the chemical-physical composition, the warm Quarz - from 32° to 40°C – has an disinfectant and alkalizing action and releases muscles, bones and joints.

ALIA is equipped with an advanced RGB lighting system with remote control, so that colors and lights are all around the bed and enlighten the room. A secure and fast built-in heating system allows to set the desired temperature according to the optional (water mattress, salt or sand). Color synchronization system is available with spa-beds, furniture and salt walls of ISO Benessere line.

ALIA is designed for different environments such as wellness centers, beauty salons, hotels, spa, relax areas and swimming pools.

Lenght: 96 cm - Height: 51 cm

Weight: 10 kg

Length: 198,5 cm - Height: 51.5 cm - Width: 83,5 cm