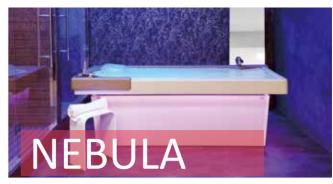

Nebula is the perfect bed for water treatments: its wearable shower allows you to combine the skills of the operator with the pleasure and benefits of water massage.

The temperature of the water during the massage is easily adjustable by the operator and the intensity of the jets offers different options, too. Realized with waterproof materials, suitable also for thermal water: the structure and base are made of steel, while the anatomic heated support surface is made of polyurethane covered with resin. The water used for the treatment is channeled and collected in the drain set under Nebula.

A powerful chrome lighting system creates a sequence of colors both on the user and all around in the environment. A thermostatic mixer and a hand shower with built-in tap, always available, allow to easily clean the top as well as to rinse the customers at the end of the treatments.