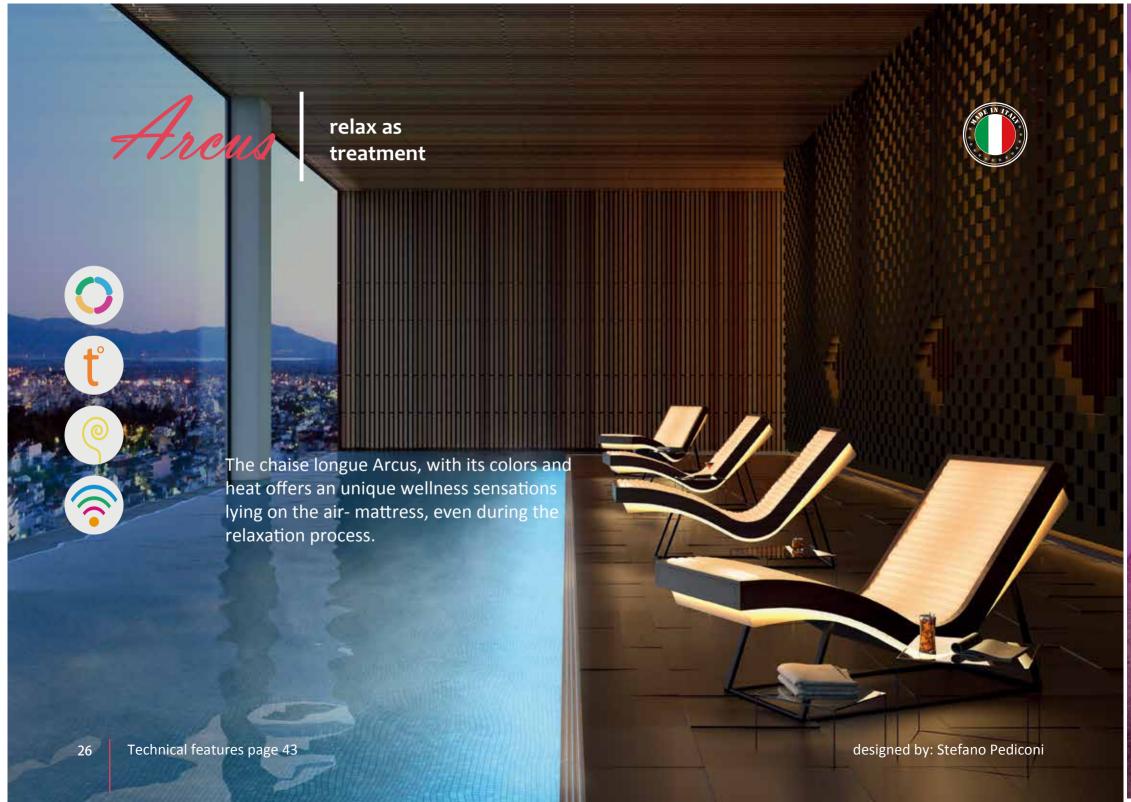

Sitting on NOTE creates a complete physical and mental balance, total relaxation, a strengthening of the physiological functions at all levels, with a deep interaction with our Subtle Energies.

The chaise longue with air mattress by ISO Benessere is an element of great impact: the customer is cradled in the air and colors.

With its fascinating and sinuous lines, ARCUS offers unique wellness emotions.

The hypoallergenic air mattress with connected compartments, is designed to avoid the collapse of the seat and offers a total comfort and extremely light sensation to the user.

ARCUS is equipped with RGB lighting system, colors and lights effects create a pleasant atmosphere. Innovative chromotherapy system can be easily connected and synchronized with other ISO Benessere equipment. The heating system of ARCUS, optional, is fast and safe and can heat the entire seat by setting easily the desired temperature. The combination of color and design, makes ARCUS a unique chaise longue with the enormous relaxing power suitable for all centers such as wellness centers, beauty salons, hotels, spa, waiting room and swimming pools.