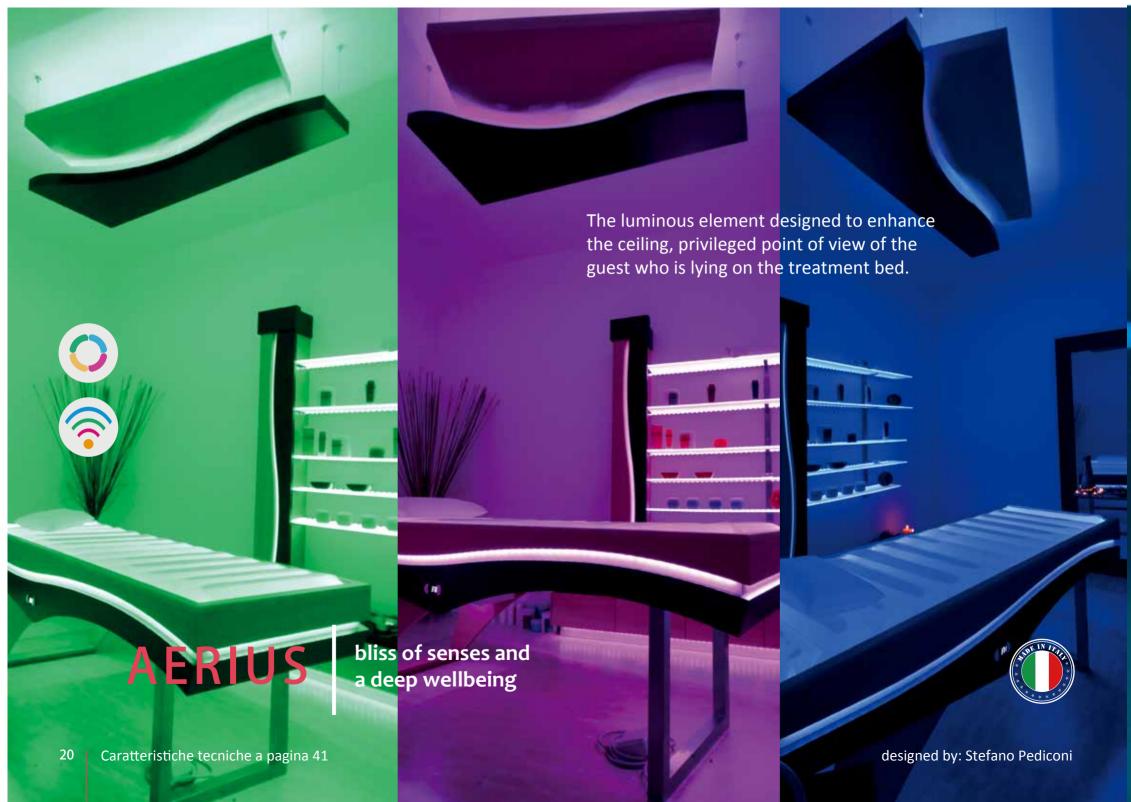

Weight (depending on the version): from 70 (154.32 lbs) to 75

Height: 85 cm (33.5 in) - Length: 200 cm (78.7 in) Width: 80 cm (31.5 in) - Weight: 280 kg (616 lbs)

A completamento della linea di arredi emozionali prodotta nel 2014, Iso Benessere lancia AERIUS, un elemento luminoso a soffitto che richiama il lettino Equilibrium, il carrellino Calido e la parete attrezzata Lumina, concepito per valorizzare il soffitto, punto di vista privilegiato dell'ospite, steso sul lettino per i trattamenti.

Un elemento semplice che, attraverso le forme fluide e, soprattutto, con l'illuminazione coordinata con gli altri arredi, permette di catapultare l'ospite in un mondo parallelo di estasi sensoriale e di benessere profondo.

AERIUS è fornita in due abbinamenti di colore legno naturale e legno bianco oppure legno naturale e legno Wengè.

Height: 85 cm (33.5 in) - Length: 60 cm (23.6 in) Width: 73 cm (28.7 in) - Weight: 55 kg (121 lbs)