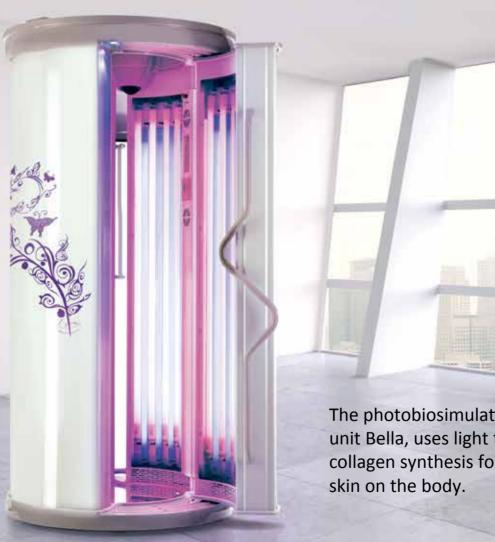

# Bella V

a younger, smoother and softer skin

The photobiosimulation in the vertical unit Bella, uses light to activate the collagen synthesis for an antiaging

633nm

#### BELLA V is the standing machine for photobiostimulation.

BELLA V is the new ISO ITALIA GROUP equipment for photorejuvenation that allows you to have a youthful and toned skin. BELLA V is equipped with 50 collagen activators lamps emitting selective light at 633nm.

It has an essential design with open styling, to avoid unpleasant sensation of claustrophobia, customized with a very original graphics, low power consumptions, easily accessible control console and a wide Anti-glare LCD. BELLA V is the best answer to the most various beauty centres demands.

#### How BELLA V works

The photobiostimulation uses light to activate the collagen synthesis with the consequent effect of anti-ageing on skin. It's an absolute natural process, based on the fact that our body's cells (included skin), contain light absorbent receptors. Depending on the absorbed light wave length there are different specific mechanisms of biological feedbacks, just like the ones you find in plants during the chlorophylls photosynthesis. Many scientific studies demonstrate that a selective light at 633nm stimulates a development of cells activity and consequently an increase of collagen production. Therefore, the skin is nourished, smoother, younger and more toned. Perfect.