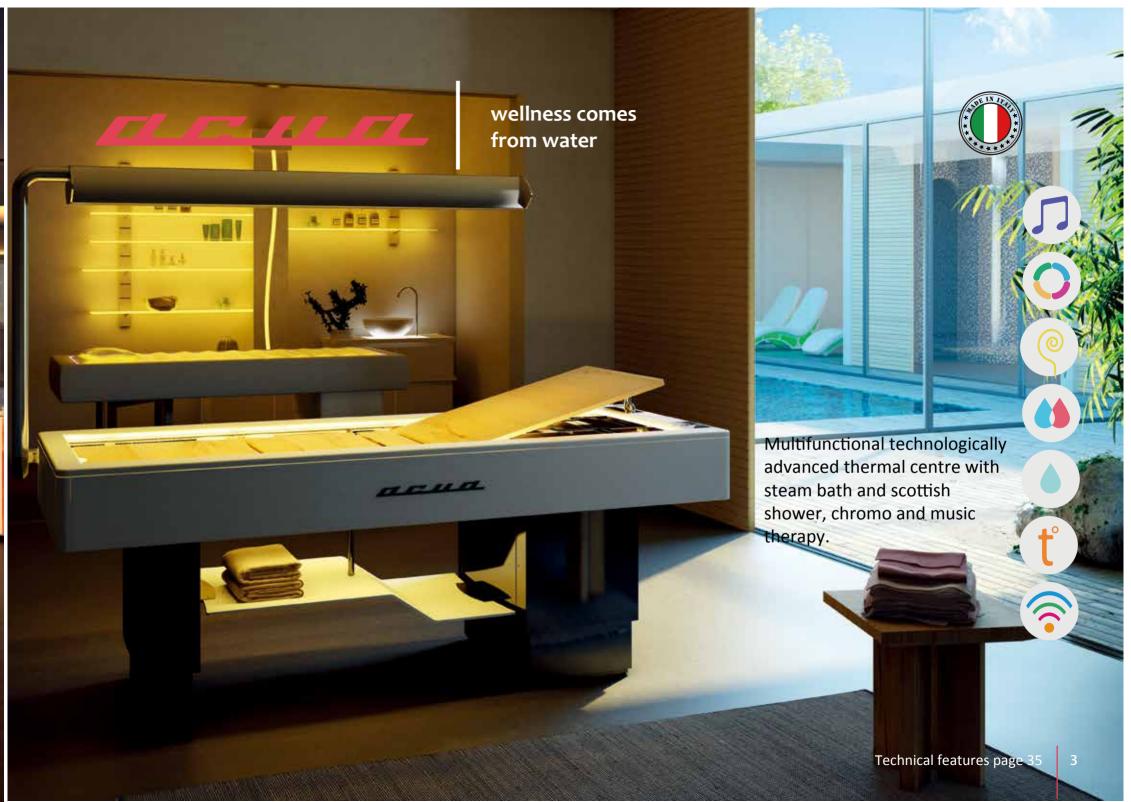

### A thermal spa centre for your customers.

ACUA steam bed is a multifunctional tool that offers operators a variety of possibilities in terms of use (steam bath, Scottish shower, massage, chromotherapy and music therapy) thus maximizing the earning power of the cabin.

The steam produced by ACUA can be enriched and aromatized with essential oils. The small canopy guarantees rapid saturation without ever coming into contact with the user's skin and it is lit with the colour chosen in the chromotherapy program selected.

The ACUA Chaise Longue is divided into four parts so that the customer is always stable and never slips down. Furthermore, the back rest can be adjusted electrically. Sturdy and resistant, the marine wood structure can be covered with one of the mats in anti-allergy material supplied.

The Scottish shower in the foldaway bracket produces an immediate change in temperature. There is no dripping at the end of the treatment. Specific protocols of use consent to alternate jets of thermo-regulated hot water and cold water at room temperature. The Scottish shower can even be used during the steam cycle.

Chromotherapy with colour cycles that can be customized and programmed to be coordinated with other functions, such as steam cycles or music therapy. The RGB lights are everywhere; on the base of the bed, on the nozzle support and under the user support surface.