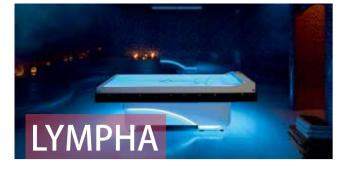

Length: 219 cm (86 in) - Height (with arches)

Innovation is to rediscover the cultural origins of the wellbeing and adapt them to the contemporary needs of modern society: on these premises, ISO Benessere presents LYMPHA, the reinterpretation of göbektaşı, the marble spa-table for traditional Hammam style used during the performance of humid treatments (scrub, savonage, sludge, etc.). Thanks to our technologies, the traditional marble support has become a heated luminous surface where the customer lay on, gently touched by the water.

The concept is related to the Hammam culture, that is not just the Turkish bath very popular in wellness centers, but a path and a ritual of various treatments, alternation of hot and cold temperatures, preparation of the body and mind for emotional and physical experiences.

In addition to its functionality, LYMPHA is a product that enhances the characteristics of the light and color as an integral part of the treatment, involving more and more every single sense of the patient to experience a deep state of wellness. A water wave complete the massage, caressing the customer's body.