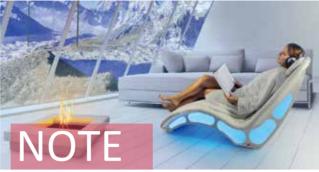

#### The vibro musical chaise longue

NOTE is the new vibro musical chaise longue that combines welfare harmonic vibrations of music, Chromotherapy and heat.

NOTE, with an innovative acoustic speaker system, is able to create a sound emission over the entire body of the user, dividing and alternating tones and frequencies on specific areas for an emotional experience like no other.

A comfortable position, makes it extremely pleasant sitting, wrapped in a heat wave that relaxes the muscles. The music envelops the mind and its vibrations pervade the body of harmonious and rebalancing waves. A skillful chromotherapy restores beneficial energy to the body.

Sitting on NOTE creates a complete physical and mental balance, total relaxation, a strengthening of the physiological functions at all levels, with a deep interaction with our Subtle Energies.

The chaise longue with air mattress by ISO Benessere is an element of great impact: the customer is cradled in the air and colors.