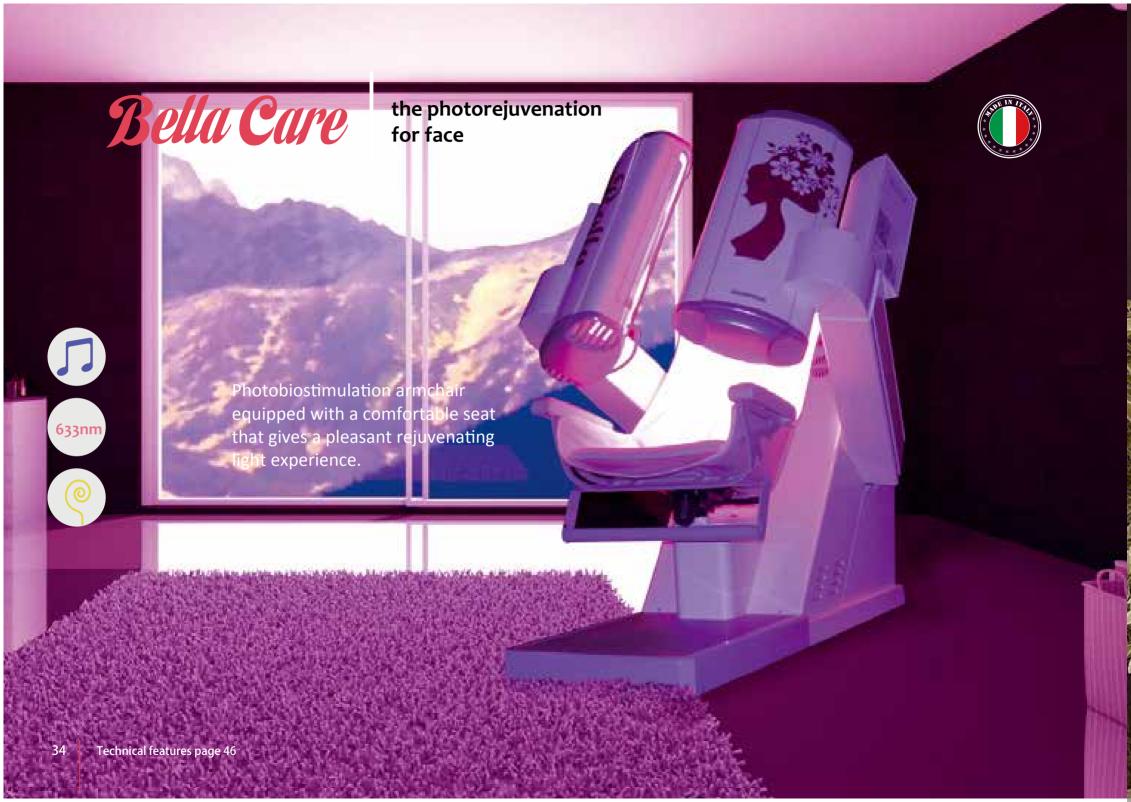

#### BELLA CARE photobiostimulation for face and décolleté

BELLA CARE is the new unit by I.SO Italia for photobiostimulation. BELLA CARE is easy to set and use, it has a comfortable seat, and gives to customer a beautiful experience of rejuvenating light. The powerful lamps emitting light at 633nm stimulates the collagen. The photobiostimulation uses light to activate the collagen synthesis with the consequent an anti- ageing effect on skin. It is an absolute natural process, based on the fact that our body's cells (included skin),contain light absorbent receptors. Depending on the absorbed light wave length, there are different specific mechanisms of biological feedbacks. Many scientific studies demonstrate that a selective light at 633nm stimulates a development of cells activity and consequently an increase of collagen production. Perfect result with an natural process. That's the beginning of the photo-rejuvenation.

#### A younger face

Equipped with 4 high power lamps, activator of collagen, these lamps emits a selective light at 633nm, BELLA CARE is for the photobiostimulation for face and décolleté. Thanks to the essential design with open styling, that avoids unpleasant sensation of claustrophobia, low power consumptions, easily accessible control console, wide anti-glare LCD, BELLA CARE is the best answer to the most various beauty centers demands. In addition to all that, the stereo radio and aroma diffuser - as optional - offers a pleasant and effective session for an ever younger face.