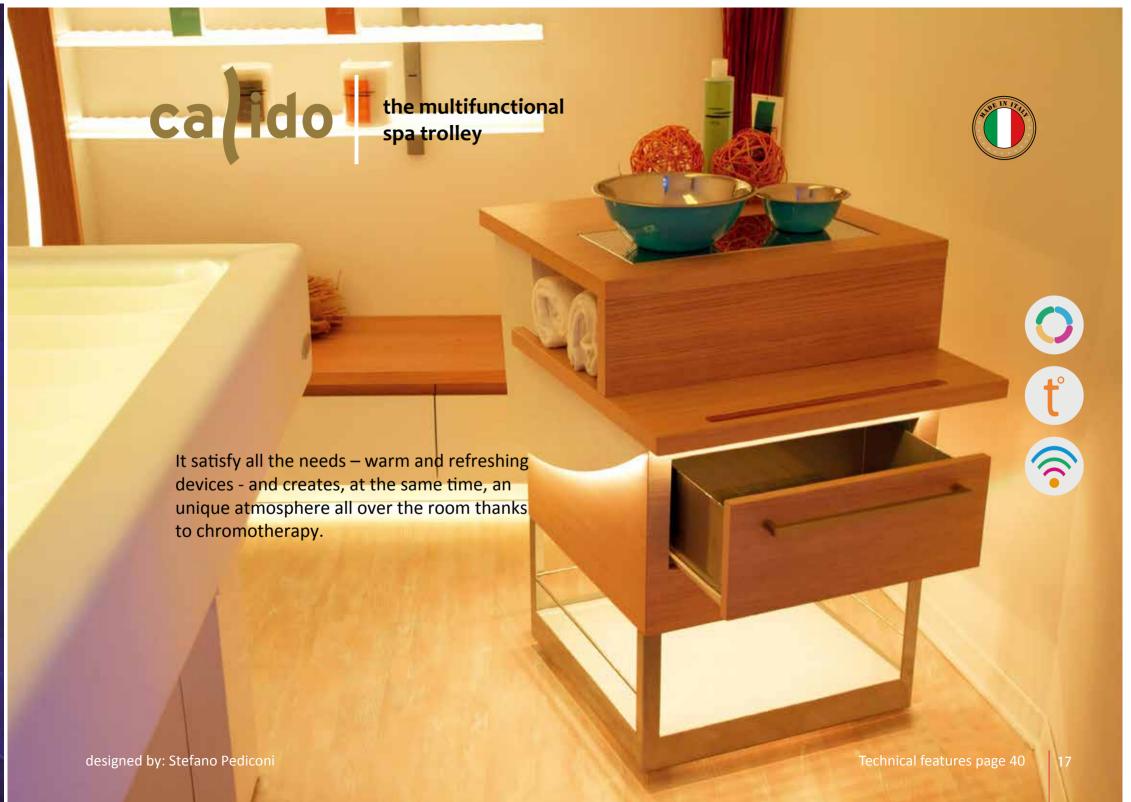

Lenght: 200 cm - Height: 93,5 cm

Lenght: 200 cm - Height: 93,5 cm

Width: 80 cm - Weight: 250 kg

Width: 80 cm - Weight: 200 kg

Width: 80 cm - Weight: 200 kg

Width: 80 cm - Weight: 200 kg

The multifunctional spa trolley CALIDO, thought for spa and wellness centers, meets all the functional requirements of the operator, creating a unique atmosphere inside the cabin, thanks to additional commands for chromo therapy.

CALIDO has a refrigerated drawer, to keep fresh the massage towels or beauty products. It is also provided with a compartment to heat the towels and one to heat creams, wax, stone, or similar things. CALIDO has a large supporting surface, thanks to a retractable shelf, that makes CALIDO "space saving" and at the same time very versatile.

Based on four wheels, for a perfect balance and easy handling. With a remote control, CALIDO can light the room with the customer's desired color, or with the one more appropriate to the treatment.

#### Chromo Wireless

If in the same room, there are other ISO Benessere equipment, the color emitted by CALIDO is coordinated via wireless, so each equipment will simultaneously diffuse the same light color.

CALIDO is available in two color combinations: natural wood colour and white or natural wood colour and wengé.