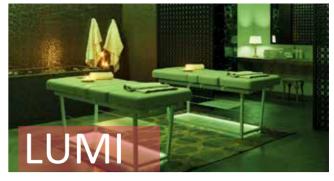

Lumi is the ideal bed by ISO Benessere for SPA treatments and massages that stand out for its essential and elegant design, a high level of comfort and the suspension effect on colored light that creates an exciting atmosphere throughout the cabin. The high comfort of Lumi is guaranteed by the large sizes and the softness of the multi-layer mattress of 10 cm, as well as by the regulation of the positions of the bed. The backrest, the height and the lifting of the legs are totally adjustable manually. The heating system of the entire mattress ensures a further pleasant feeling of relaxation. The structure and composition of Lumi make maintenance and cleaning operations quick and easy. The face hole increases the comfort of the client in a prone position that will completely relax the muscles of his shoulders and neck. The RGB LED backlit plexiglass lets Lumi be unique and gives the sensation of being suspended in the light. Lumi 's advanced chromotherapy system is able to fill the cabin with an atmosphere of great emotions.

Lenght: 200 cm - Height: 93,5 cm

Lenght: 200 cm - Height: 93,5 cm

Width: 80 cm - Weight: 250 kg

Width: 80 cm - Weight: 200 kg

Width: 80 cm - Weight: 200 kg

Width: 80 cm - Weight: 200 kg

The multifunctional spa trolley CALIDO, thought for spa and wellness centers, meets all the functional requirements of the operator, creating a unique atmosphere inside the cabin, thanks to additional commands for chromo therapy.