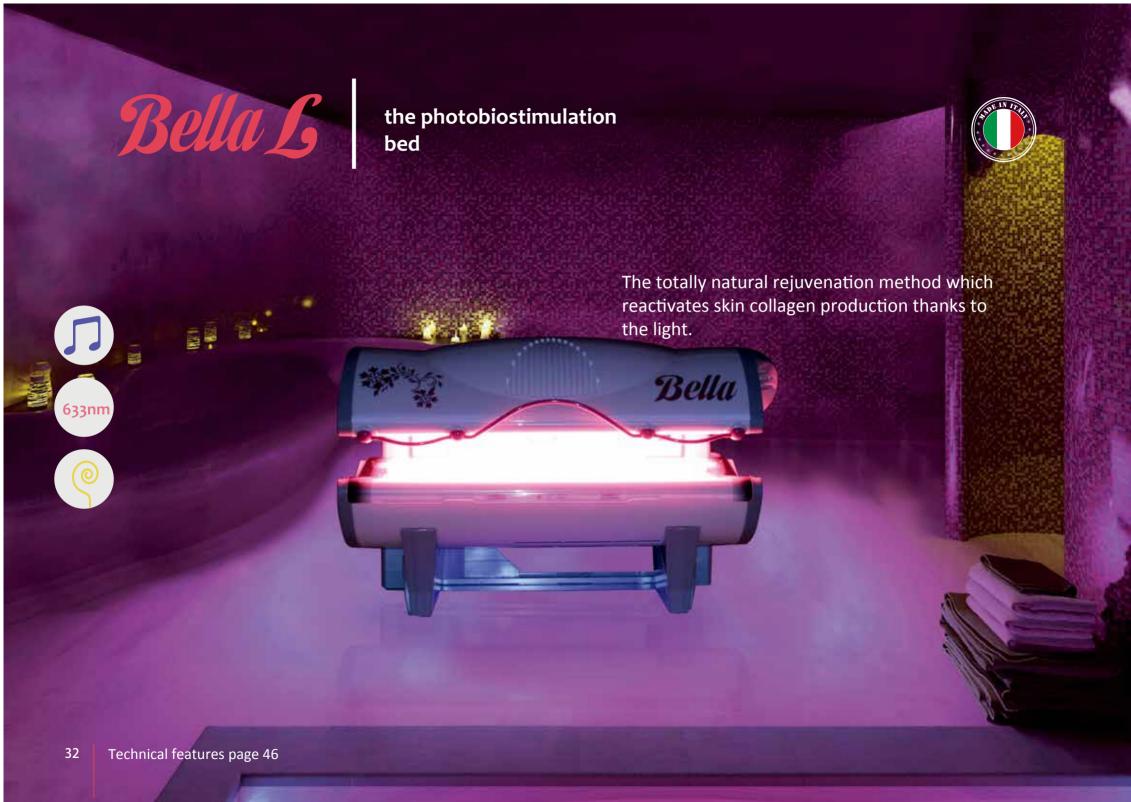

#### BELLA L. Forever young with photo-biostimulation

BELLA L is the new apparatus by ISO Italia for photobiostimulation, an innovative technology that gives you a youthful skin all over the body. After 35-40 years your skin starts ageing, horny layer of epidermis gets thicker (outer layer of skin), while the epidermis gets thinner and thinner. It happens because the collagen function of support gradually fades. Result: a partial tissue collapse Skin becomes less tonic and compact ultimately resulting in the formation of wrinkles. Collagen is the most important structural protein among our body's support structures. Collagen is produced by fibroblasts, fundamental cells of connective tissue, which is also located among various skin's cells making a supporting net for the skin. The photobiostimulation uses light to activate the collagen synthesis with the consequent an anti-ageing effect on skin. It is an absolute natural process, based on the fact that our body's cells (included skin), contain light absorbent receptors. Depending on the absorbed light wave length, there are different specific mechanisms of biological feedbacks, just like the ones you find in plants during the chlorophylls photosynthesis. Many scientific studies demonstrate that a selective light at 633nm stimulates a development of cells activity and consequently an increase of collagen production. Perfect result with an natural process. That's the beginning of the photorejuvenation.

#### Technical characteristics BELLA L

- Anti-glare liquid-crystal display
- Button to select one of 4 exposure times according to skin phototype Digital timer and unit counter and mechanical timer
- Electronic variation control of airflow to face and body
- Emergency button
- Hot air expulsion
- Optional: Stereo radio with speakers and headphones with MP3 player.