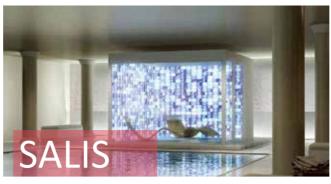

#### SALIS advantages

First of all, it can be used by people of all ages - even children - there are no contraindications. The micro particles sprayed into the grotto penetrate the skin and enrich it with mineral salts and trace elements that make it stronger, also exercising a bacterial action that hinders the formation of spots, pimples and blackheads.

#### SALIS, the salt room tailor-made for every centre.

It is important to specify that the SALIS salt room consists in a series of modular components and can therefore, be created of the size desired by the client depending on the space available. Its self-supporting structure can be installed anywhere. The simple, user-friendly control panel means it is possible to program the desired characteristics of the environment: the temperature and humidity levels can be adjusted at a touch. Music, chromotherapy and aromas complete this fantastic wellness offer, destined to become a key appointment for even the most demanding users.

#### The specific characteristics of SALIS

- Easy to install and without the need to carry out any work in loco; it is thus possible to eliminate the problem of corrosive residues on metal structures, inevitable when the salt, in the bricks or spray, are processed in loco.
- Easy to maintain (there's no flooring to the salt and the walls are easy to remove for inspection and maintenance).
- Easy to clean.
- Adjustment of the vaporizer using the electronic card to personalize music therapy cycles, concentration of salt spray, chromotherapy and aromas.
- Easy to customize (painting of the supporting structure, which is white in).
- No connections required, thus making it easy to move.
- Does not require an operator. Extremely low running costs, low energy consumption and high earning power.