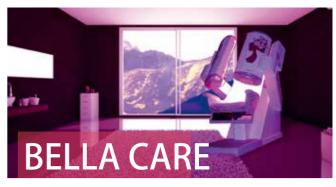

#### BELLA CARE photobiostimulation for face and décolleté

BELLA CARE is the new unit by I.SO Italia for photobiostimulation. BELLA CARE is easy to set and use, it has a comfortable seat, and gives to customer a beautiful experience of rejuvenating light. The powerful lamps emitting light at 633nm stimulates the collagen. The photobiostimulation uses light to activate the collagen synthesis with the consequent an anti- ageing effect on skin. It is an absolute natural process, based on the fact that our body's cells (included skin),contain light absorbent receptors. Depending on the absorbed light wave length, there are different specific mechanisms of biological feedbacks. Many scientific studies demonstrate that a selective light at 633nm stimulates a development of cells activity and consequently an increase of collagen production. Perfect result with an natural process. That's the beginning of the photo-rejuvenation.

#### A younger face

Equipped with 4 high power lamps, activator of collagen, these lamps emits a selective light at 633nm, BELLA CARE is for the photobiostimulation for face and décolleté. Thanks to the essential design with open styling, that avoids unpleasant sensation of claustrophobia, low power consumptions, easily accessible control console, wide anti-glare LCD, BELLA CARE is the best answer to the most various beauty centers demands. In addition to all that, the stereo radio and aroma diffuser - as optional - offers a pleasant and effective session for an ever younger face.