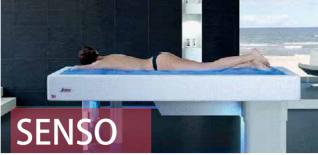

#### The multifunctional massage bed with water mattress

The water-massage bed can be used by operators in many different ways such as massage, relaxation, and photorejuvenation. SENSO is able to maximize the earning power of the cabin thanks to the envelope of the customer in the beneficial embrace of warm water that encourages physical and mental relaxation.

In total comfort, cradled by water. The mattress in anti-allergy plastic material, contains communicating compartments designed to reduce as far as possible the wave effect, leaving only the sensation of being gently cradled by the water. Water temperature, color cycles, music and the optional are electronically controlled at preset or customized values through an easy to use LCD display.

In harmony with colors. The powered lighting colour therapy is evenly distributed throughout the mattress using water as a light diffuser. Lighting creates light points from under the bed to the floor.

Water massage, a delightful extra. Available on request, specially directed jets of water, heat welded to the inside of the mattress offer a delightful massage during treatments. Collagen function. SENSO is also fitted with an additional electronic control that regulates the 160W collagen neon lamps, which can be activated on demand. Massage bed SENSO can be used in conjunction with SCIC, the collagen photobiostimulation panel, to boost its photo- rejuvenating function.

SENSO can be equipped with an optional electrical lifting system that allows the operator to work at the most comfortable height and permits clients to get on and off the bed with ease.

Since ancient times, sand baths have been recognized as having excellent pain-killing and anti-inflammatory effects. Thanks to SABBIA bed, it is possible to combine the properties of warm sand with massages that, by relaxing muscles, help us practice myofascial release and manual stretching, both designed to harmonize posture.