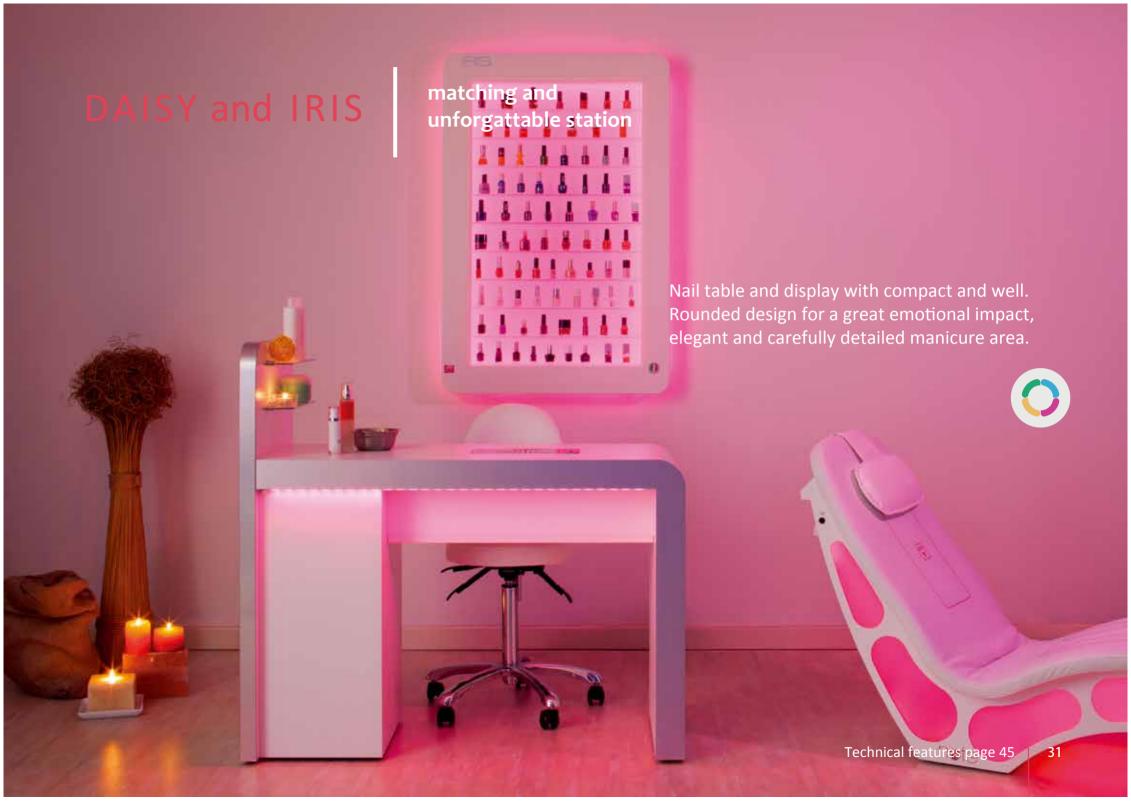

DAISY is the manicure table with a compact and versatile able to comlete every manicure zone. It has a pleasant and functional structure able to give clients a comfortable seat and to operator a wide space to work despite of its compact dimensions.

DAISY is safe, thanks to its cable management system able to avoid any kind of envelope and to its advanced air filtration system incorporating Hepa and Carbon filters.

These filters are a security warranty. They are installed, checked and tested by experts in order to satisfy all the safety standards required. To complete this table, a service storage with lock to place equipment in total safety and two glass shelves to displaying nail polish.

With elegant, sophisticated and smoothed lines, Iris is the counter with a great emotional impact.

Its white color, the glass shelves and the backlight panel will let nail polish colors stand out for a great fascinating and attractive effect.

The backlight panel has a chromotherapy advanced system able to create light and color effects that can be chosen by the operator thanks to a remote control in order to create a room filled with light and colors. Combined with DAISY, IRIS creates a great emotional impact, elegant and carefully detailed manicure area.