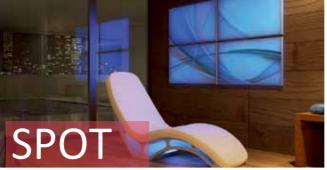

#### The light panel for Chromotherapy

Designed for beauty centres massage and relaxation centres, the SPOT light panel with RGB LED technology, is the most functional chromotherapy lighting unit. Its limited weight, ease of anchoring to the walls and its modular structure makes it to create even very large panels of light. The various different chromotherapy programs available are controlled by a user-friendly remote control.

SPOT has also been designed by ISO Italia Group to be used in conjunction with massage beds such as SENSO, SABBIA, CRYSTALS, ACUA and FLAG. Synchronizing it with the chromotherapy lighting of the beds, thanks to a simple switching system, makes it possible to increase the effectiveness of sessions, saturating the entire beauty cabin with the colour selected. SPOT is also perfect as interior decoration. It can be customized with graphics and compositions.

Thanks to very low energy consumption, SPOT can be left on even during pauses, as an extremely attractive furnishing feature. The relaxing bed by ISO Benessere offers a complete mental and physical relaxation.