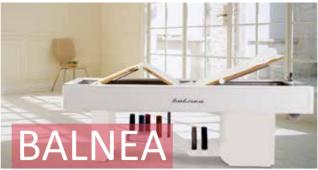

#### Multifunctional

Thanks to its multiple functions, BALNEA represents for all the SPAs, wellness and beauty centres, a multifunctional tool able to offer manifold possibilities of use (steam bath, massage, chromotherapy combined with music therapy) to maximize the earning power of the environment where BALNEA is placed. The scented steam bath of BALNEA, assists the operator in the application of oils, sludge, algae and cosmetics optimizing the contact with the skin and their penetration. Through the use of 4 removable simple arches, BALNEA becomes in few seconds, a thermal bed or a bed for massages. If used for massages, BALNEA can be equipped with a water-repellent mattress, or with a water mattress.

The client's worktop, made of marine wood is electrically adjustable to easily change from a horizontal position to a lounger form. Each treatment can be customized with color and music cycles.

BALNEA features an optional electrical lifting system that allows the operator to work at the most comfortable height and permits clients to get on and off the bed easily.

An important LED lighting system creates a pleasant play of lights from the top of the bed to the bottom and under the bed where an elegant tray shelf made of plexiglas serves as a storage shelf.

A thermo regulated tap mixer and a hand shower with recessed water tap, let the operator easily clean the worktops as well as rinsing the client's body at the end of the session. The collection tank is made of steel, easy to maintain and aseptic.

Music and colors of BALNEA can be connected to the other products and accessories of ISO Benessere line to create a unique environment.

VIVALDI, rather than a massage bed, is a powerful technology

that combines wellbeing harmonic vibrations of music, aroma therapy, chromo therapy and heat. All the essential forms of energy stimulation, for the welfare of the person, enclosed in a single appliance. VIVALDI, with an innovative acoustic speaker system, is able to create a sound emission over the entire body of the user, dividing and alternating tones and frequencies on specific areas, for an emotional experience without equal. The musical vibration, besides a large and intense sensory experience, supports circulation by making it more efficient, helping the drainage of liquids and toxins. VIVALDI creates the best conditions for reducing skin blemishes, favoring a greater absorption of products used during massage. Vivaldi is able to stimulate natural and sensory energies and can be used with holistic applications, crystals, muds, oils and specialty sands. A comfortable and cozy position, makes it extremely pleasant sitting, wrapped in a warm wave that relaxes the muscles and prepares to massage. The music envelops the mind and its vibrations pervade the body with harmonious and rebalancing waves. A face opening allows to benefit from aromatic scents harmonies and deeper emotions. A Chromotherapy restores beneficial energy to the body, both through the eyes and through the skin.