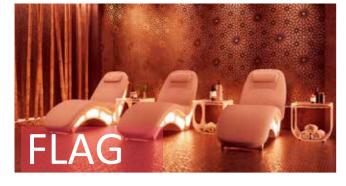

#### ISO Benessere chaise longue

Its sinuous lines were developed specifically for rest and to follow the body in a state of relaxation, immersed in colour. FLAG has a steel structure treated with a cataphoresis process and painted with a rustproof powder finish, resistant to water and damp, with plexiglas inserts to transmit the desired colour into the Surroundings.

Its anatomic seating support is upholstered and in ecological leather, no allergic and stain-proof. FLAG follows a perfect curve, comfortable and relaxing, designed for wellness areas, beauty salons, wet areas at health spas and swimming pools. Its compact dimensions, with a length of just 160 cm and a width of 60 cm, allow it to be easily positioned in any space. FLAG incorporates an innovative RGB lighting system capable of creating an atmosphere of colors that can be customized in intensity and for cycle changes, so as to offer an avant-garde chromotherapy instrument that can be easily connected and coordinated with the other chromotherapy systems used in the space.

An optional massage device inserted inside the seat can further enhance the relaxation and emotions of this fabulous chaise longue. All these characteristics make FLAG unique and ideal for all situations and places where wellness and relaxation are fundamental.