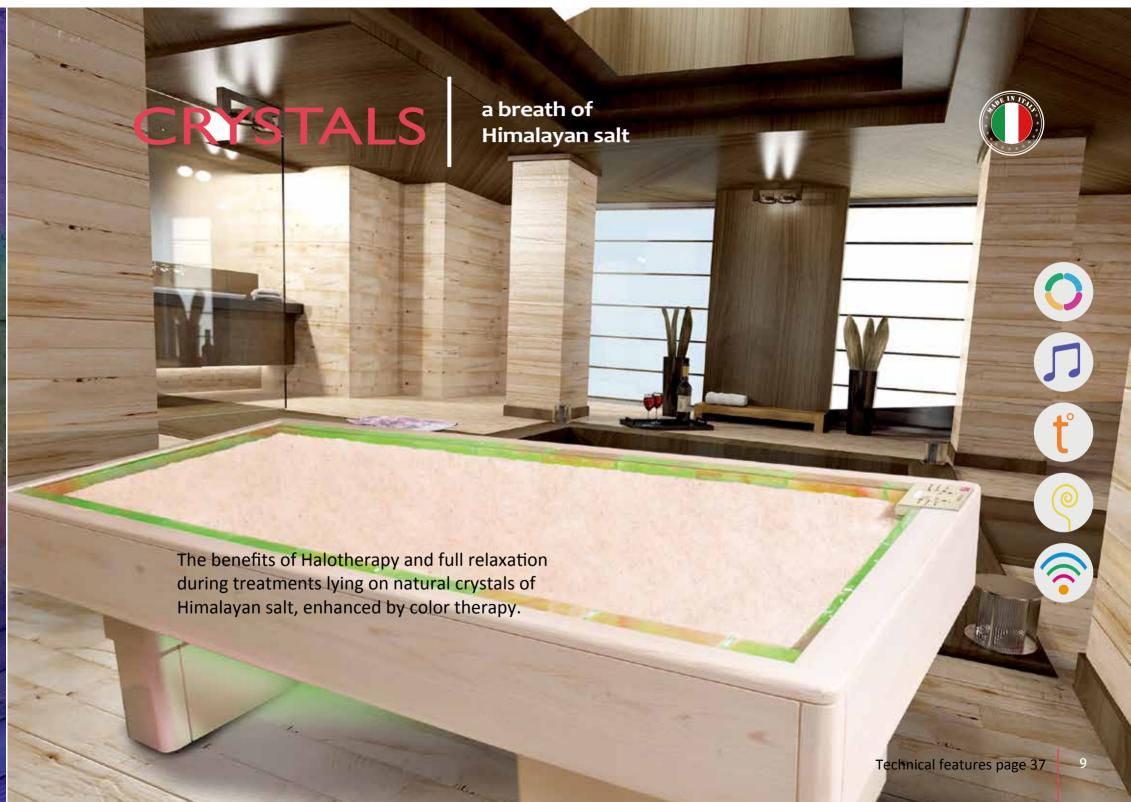

#### Massage, relaxation, slimming

CRYSTALS is a salt bed that offers the operator various possibilities in terms of use (massage, relaxation, slimming).

CRYSTALS is the first wellness bed created so that the customers lie down on Himalayan salt crystals. Totally unique, it offers a fantastic sensation of relaxation and guarantees all the benefits of halotherapy. Himalayan salt, which is totally natural, free from additives and pollutants, is rich in natural substances, has extremely high bioenergetic values and contains all the minerals and trace elements the human body needs.

CRYSTALS reproduces the sea environment conditions: in fact, it contains 150 kg of salt that can be heated to a temperature of between 32°C and 40°C, depending on the method and program to be used.

Under the steel tub that contains the salt, there is a perfect safety and efficient coating system.

Chromotherapy and Haloterapy

The tub is surrounded by 30 bricks of salt that rest on a system of high- intensity LED lighting system so that chromotherapy can be used in conjunction with halotherapy. The boosted chromotherapy lighting, uniformly distributed around the entire perimeter of the bed, completely envelopes the user. A lighting completes the harmony of the environment where the bed is located in, creating points of light from under CRYSTALS to the floor.

The bricks of crystalline salt neutralize the electromagnetic frequencies present in the environment and the air acquires a positive charge with beneficial effects against nervous tension, insomnia, concentration difficulties and free radicals.

CRYSTALS can be fitted with a height adjustment system. Easy to position inside any beauty cabin, it can be used in conjunction with the LUXo tanning unit; fixed to the ceiling it can be used whenever the final user also wants a natural, safe ISO Italia Group tan.