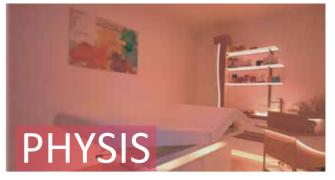

The high comfort of PHYSYS is guaranteed by the large dimensions and the softness of the 10 cm multilayer mattress, as well as the adjustment of the bed positions. The height is totally regolable thanks to two motors and a pedal board, to help the treatment operations as well as the ascent / descent of the customer.

The back and legs are manually adjustable. The mattress heating system ensures a pleasant sensation of relaxation. PHYSYS structure and composition make maintenance and cleaning quick and easy. The face hole increases the customers' comfort in a prone position, who can completely relax the muscles of their shoulders and neck.

The wooden base lit through RGB LEDs makes PHYSYS unique and gives the feeling of being suspended on the light. PHYSYS 'advanced chromotherapy system is able to fill the cabin with great charm and emotion. Eventually, a convenient storage compartment with an electrical outlet inside, will allow the connection to other equipment.