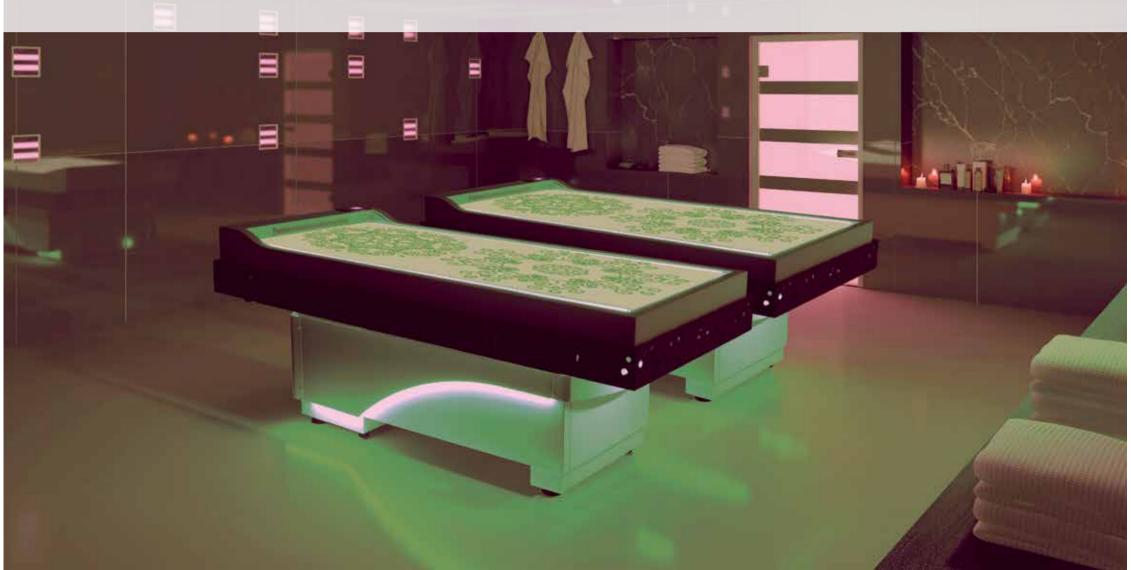

Length: 212 cm (83.5 in) - Height: from 68.5 cm (27 in)

to 81cm (31.8 in) Width: 92 cm (36.2 in)

Weight\*: from 160 kg (352 lbs) to 190 kg (418 lbs)

With salt: 130 kg (286 lbs)

The water massage bed Equilibrium is an exceptional tool of work, that allows unique massage techniques, but most of all, it offers to its users an unforgettable emotional experience and the sensation like you're "floating" on the color. Equilibrium is provided with a water mattress and it can be transformed into three diverse spa beds; a simple connection system, allows the replacement of the water mattress by the Himalayan salt or by Sand, completely transforming it, its functionality and the work protocols that can be offered to the customer. Equilibrium is equipped with a hypoallergenic mattress, with communicating compartments, to avoid annoying "wave" effects.

Equilibrium with Himalayan salt, is able to rebalance the body.

Equilibrium with Sand has the property to bring the body to a complete relaxation, acts as a cleanser, disinfectant and alkalizing element, relaxes the muscles, the bones and the joints. Equilibrium allows the operator to reach all the parts of the client's body, its patent heating system is fast and safe and allows to regulate the bed temperature with great ease. Its design makes it unique, fascinating and at the same time enormously stable, for a perfect functionality. Equilibrium is equipped with a remote control, by means of which the environment can be illuminated by the customer's desired color, or the one more proper for the treatment. Both the maintenance and the cleaning are easy to be made. Equilibrium represents an innovative, leading edge technology that revolutionizes the way to make Wellness and it projects the "simple" massage toward an unforgettable multi-sensory experience. The color of the light emitted by Equilibrium can be wireless coordinated with other equipment of ISO Benessere line so that, each equipment will simultaneously diffuse the same light color.

EQUILIBRIUM is available in two color combinations: natural wood colour and white or natural wood colour and Wengé.

Height: 77 cm (30.3 in) - Length: 199 cm (78.3 in) - Width: 83 cm (32.6 in) Weight: 100 kg (220 lbs)