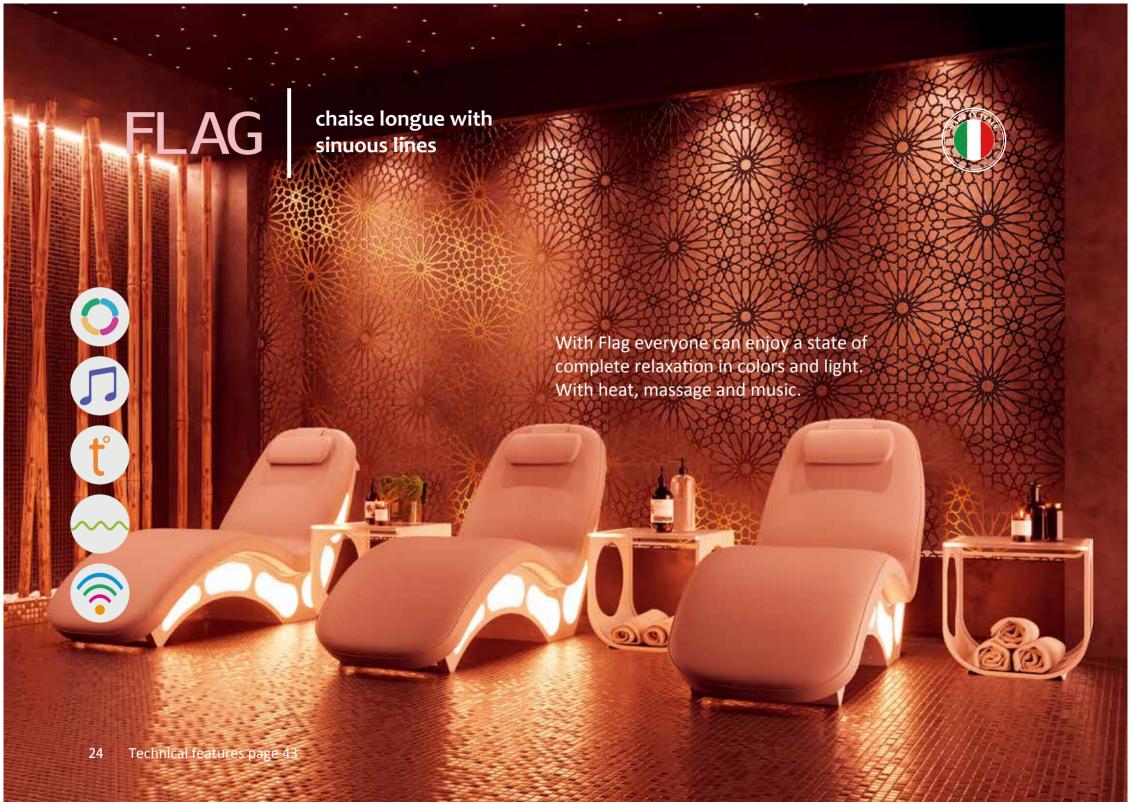

#### ISO Benessere chaise longue

Its sinuous lines were developed specifically for rest and to follow the body in a state of relaxation, immersed in colour. FLAG has a steel structure treated with a cataphoresis process and painted with a rustproof powder finish, resistant to water and damp, with plexiglas inserts to transmit the desired colour into the Surroundings.

Its anatomic seating support is upholstered and in ecological leather, no allergic and stain-proof. FLAG follows a perfect curve, comfortable and relaxing, designed for wellness areas, beauty salons, wet areas at health spas and swimming pools. Its compact dimensions, with a length of just 160 cm and a width of 60 cm, allow it to be easily positioned in any space. FLAG incorporates an innovative RGB lighting system capable of creating an atmosphere of colors that can be customized in intensity and for cycle changes, so as to offer an avant-garde chromotherapy instrument that can be easily connected and coordinated with the other chromotherapy systems used in the space.

An optional massage device inserted inside the seat can further enhance the relaxation and emotions of this fabulous chaise longue. All these characteristics make FLAG unique and ideal for all situations and places where wellness and relaxation are fundamental.