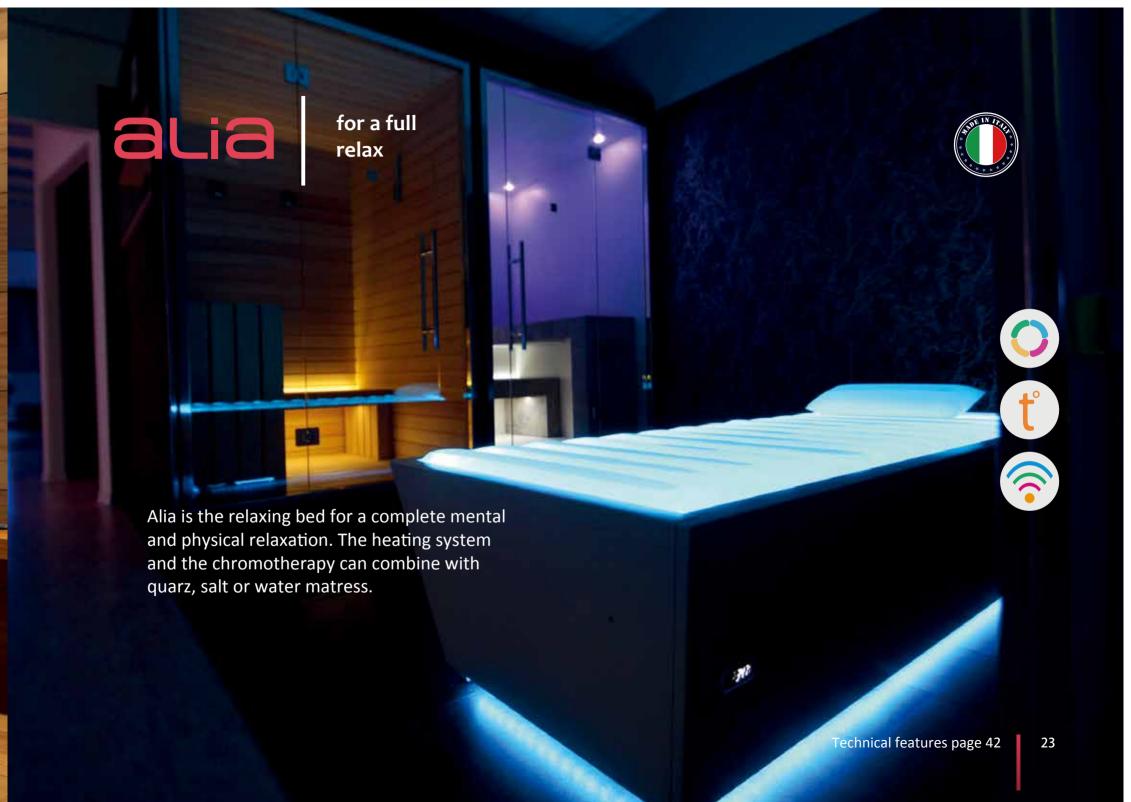

Thanks to very low energy consumption, SPOT can be left on even during pauses, as an extremely attractive furnishing feature. The relaxing bed by ISO Benessere offers a complete mental and physical relaxation.

As the Relax Area is a dynamic and inclusive part of the wellness path, ALIA is the perfect instrument for a mid or final step during a treatment course that counters the effects of stress and anxiety, relieving physical and mental stress. ALIA offers an unique relaxing and emotional experience, fully surrounded by colors and warm.

ALIA is available in three different versions: with water mattress, with Himalayan Salt or with Quartz sand. ALIA with hypoallergenic water matress: each small movement of the client generates a series of micro- waves as a continuos massage on the body, stimulating linfatic and blood circulation. ALIA with Himalayan salt is a rebalancing treatment for wellbeing. Heat and micro-massage of the salt, improves the benefits of this natural mineral element. ALIA with Quarz sand has a relaxing power. Thanks to the chemical-physical composition, the warm Quarz - from 32° to 40°C – has an disinfectant and alkalizing action and releases muscles, bones and joints.

ALIA is equipped with an advanced RGB lighting system with remote control, so that colors and lights are all around the bed and enlighten the room. A secure and fast built-in heating system allows to set the desired temperature according to the optional (water mattress, salt or sand). Color synchronization system is available with spa-beds, furniture and salt walls of ISO Benessere line.