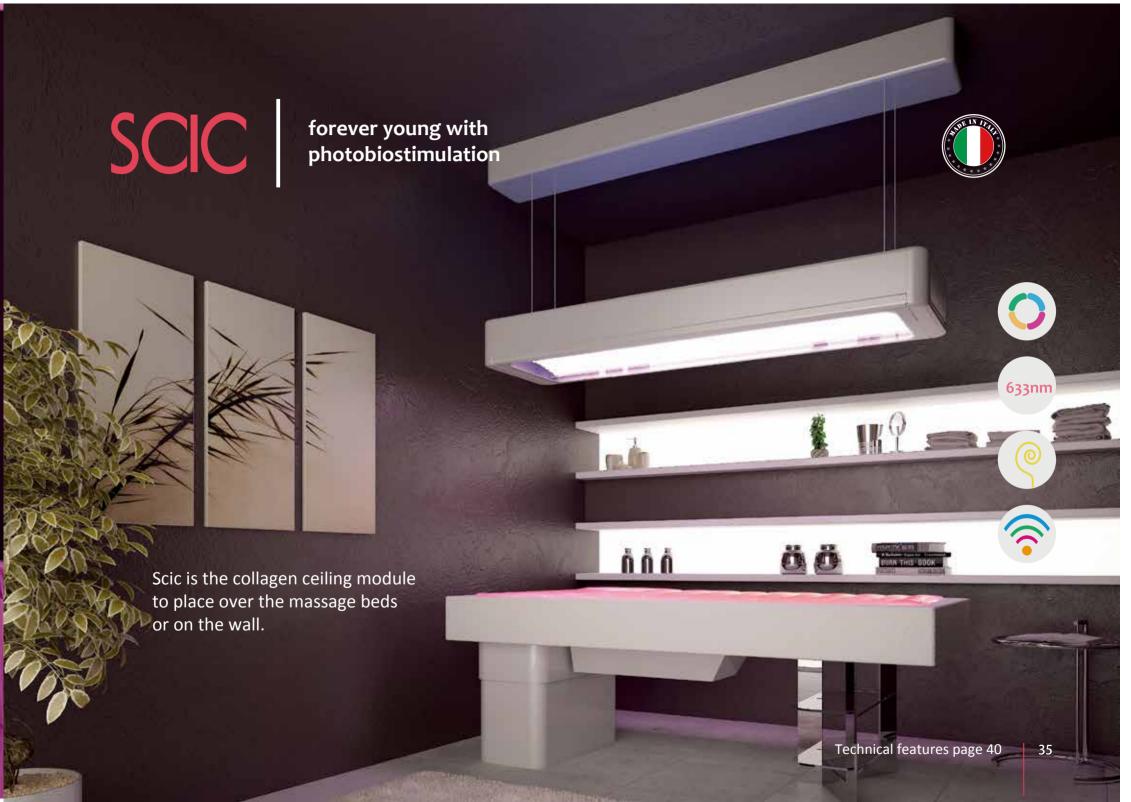

#### The highly versatile photobiostimulation unit

The SCIC collagen unit is a highly versatile appliance in the field of photobiostimulation: thanks to its compact size, it can be positioned either vertically - on a pedestal or wall - or horizontally - on the ceiling - adjustable in height by a remote control, its perfect integration with other services in the same cabin makes it an indispensable element for any modern beauty centre, spa or home fitness area.

Other important advantages:

- it does not occupy a whole cabin
- it can be placed anywhere
- it does not produce heat
- its effects have been scientifically proven it requires limited investment
- it is a totally innovative appliance
- it can be used with other treatments It is also provided with an aroma diffuser.