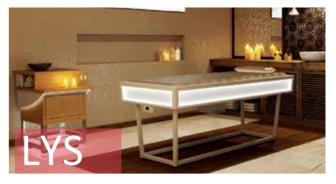

- +150 kg (330 lbs) water
- + 210 kg (462 lbs) sand
- +110 kg (242 lbs) salt

Lys is the new massage bed by ISO Benessere able to combine a simple and clean line with the versatility of 3 beds in 1.

Lys is supplied with a water mattress but thanks to an easy connection system, it allows to replace the Water Mattress with the Himalayan Pink Salt or the Quartz Sand, completely transforming its functionality and the proposed treatments. Its Water Mattress is hypoallergenic and studied in compartments joined together to avoid the annoying "wave" effects. Each small movement of the customer on the water creates a series of "micro waves" that offer a continuous massage on the body, promoting the venous return and lymphatic circulation. Lys with Pink Himalayan salt is suitable to rebalance the body and thanks to the heat released, it amplifies the micro massage practiced by the granulometry of salt and its many benefits. Lys with Quartz Sand relaxes the body creating a feeling of wellbeing that involves the various treatments. The hot guartz sand - from 32 ° to 40 ° - contained inside, thanks to its chemical-physical composition, has an action not only of cleaning, disinfecting and alkalizing, but also of relaxing muscles, bones and joints. Lys is equipped with a patented, fast, safe and easily adjustable heating system. Its squared lines, net and minimal make it unique and, at the same time, enormously stable. Its wooden frame is characterized by a plexiglass slab which surrounds the massage bed and, through a remote control, lights up the surroundings for a charming and pleasant atmosphere inside the cabin. Both maintenance and cleaning are very easy. Lys is the minimal frontier of Wellness, able to capture all lovers of sober and smart lines and to give a positive feeling of immersion in colors. If there are other equipment by ISO Benessere set in the environment, the color of the lights coming from Lys can be coordinated wirelessly.

Length: 200cm - Height: 78 - Width: 84 cm

Weight: 112 kg

- +150 kg (330 lbs) water
- + 210 kg (462 lbs) sand
- +110 kg (242 lbs) salt