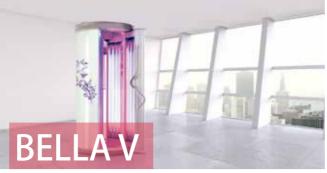

# Bella V

a younger, smoother and softer skin

The photobiosimulation in the vertical unit Bella, uses light to activate the collagen synthesis for an antiaging

633nm

#### BELLA V is the standing machine for photobiostimulation.

BELLA V is the new ISO ITALIA GROUP equipment for photorejuvenation that allows you to have a youthful and toned skin. BELLA V is equipped with 50 collagen activators lamps emitting selective light at 633nm.

It has an essential design with open styling, to avoid unpleasant sensation of claustrophobia, customized with a very original graphics, low power consumptions, easily accessible control console and a wide Anti-glare LCD. BELLA V is the best answer to the most various beauty centres demands.

#### How BELLA V works

The photobiostimulation uses light to activate the collagen synthesis with the consequent effect of anti-ageing on skin. It's an absolute natural process, based on the fact that our body's cells (included skin), contain light absorbent receptors. Depending on the absorbed light wave length there are different specific mechanisms of biological feedbacks, just like the ones you find in plants during the chlorophylls photosynthesis. Many scientific studies demonstrate that a selective light at 633nm stimulates a development of cells activity and consequently an increase of collagen production. Therefore, the skin is nourished, smoother, younger and more toned. Perfect.