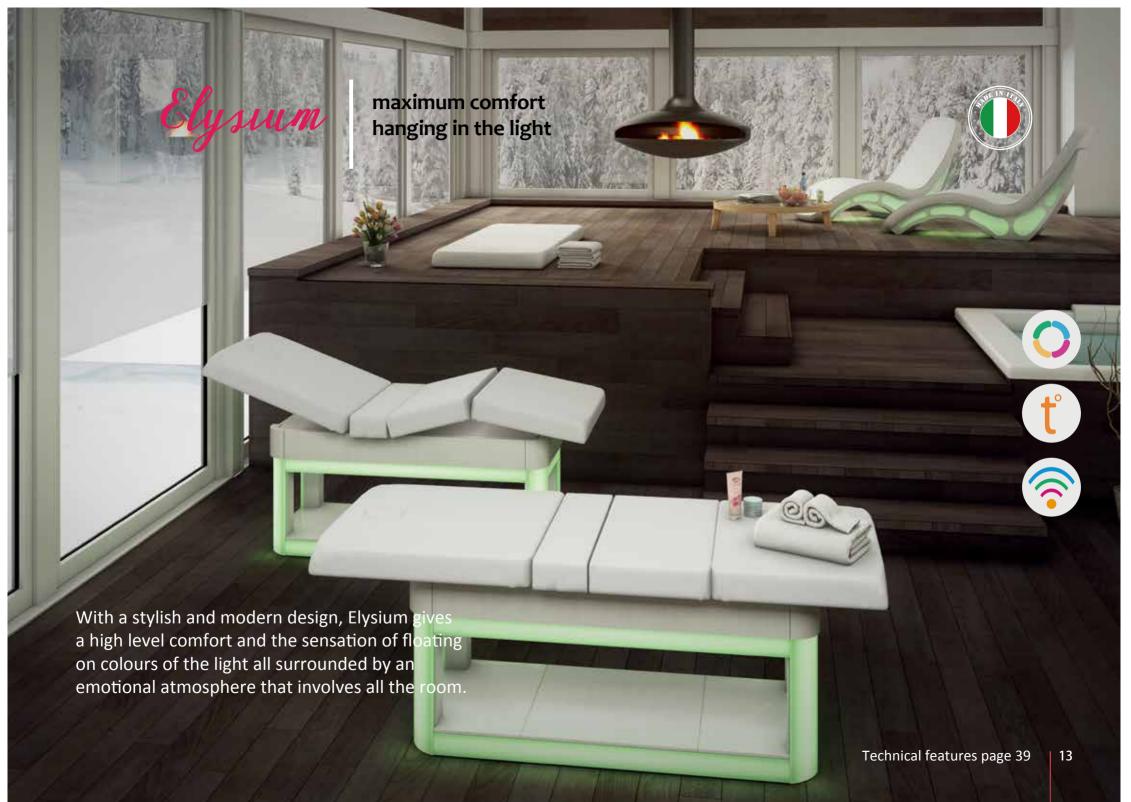

#### Maximum comfort hanging in the light

ELYSIUM is the new bed by ISO Benessere for SPA and massage treatments. The stylish and modern design, the high comfort and the colored LED lights effect, create an emotional atmosphere in the whole room.

The comfort of ELYSIUM is granted by the generous dimensions of the soft mattress, which is 10 cm. in thickness; very practical the adjustment system with 3 motors – upwards and downward table movement and positions of the seat - two motors provided with the basic version and one on demand. The remote control sets the back side, the height, and the legs side of the mattress and the positions can be saved for re-use. The heating system for the mattress (on demand) grants a pleasant relaxing session. Cleaning and maintenance are very easy thanks to its structure and design. The soft shapes rounded facehole makes the prone position even more comfortable, patient can fully relax neck and shoulder muscles.

#### An unique emotional atmosphere

The LED RGB lights effect through the glazed Plexiglas strips which surround the frame, gives the idea to lay while floating on colors. The innovative chromo therapy system creates an atmosphere which involve all senses. The cabin can be enriched with the accessory CORNER LUX, a Plexiglass column combined with the ones in ELYSIUM table which can be fitted on the wall or on the ceiling.