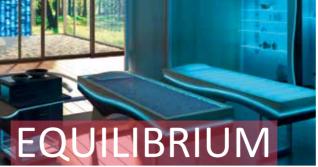

3 in 1, pure emotion

Equilibrium massage bed is supplied 'basic' with water mattress but, thanks to its optional, it offers 3 different spa bed in 1: water mattress, Himalayan Salt or Quartz Sand.

Length: 212 cm (83.5 in) - Height: from 68.5 cm (27 in)

to 81cm (31.8 in) Width: 92 cm (36.2 in)

Weight\*: from 160 kg (352 lbs) to 190 kg (418 lbs)

With salt: 130 kg (286 lbs)

The water massage bed Equilibrium is an exceptional tool of work, that allows unique massage techniques, but most of all, it offers to its users an unforgettable emotional experience and the sensation like you're "floating" on the color. Equilibrium is provided with a water mattress and it can be transformed into three diverse spa beds; a simple connection system, allows the replacement of the water mattress by the Himalayan salt or by Sand, completely transforming it, its functionality and the work protocols that can be offered to the customer. Equilibrium is equipped with a hypoallergenic mattress, with communicating compartments, to avoid annoying "wave" effects.

Equilibrium with Himalayan salt, is able to rebalance the body.

Equilibrium with Sand has the property to bring the body to a complete relaxation, acts as a cleanser, disinfectant and alkalizing element, relaxes the muscles, the bones and the joints. Equilibrium allows the operator to reach all the parts of the client's body, its patent heating system is fast and safe and allows to regulate the bed temperature with great ease. Its design makes it unique, fascinating and at the same time enormously stable, for a perfect functionality. Equilibrium is equipped with a remote control, by means of which the environment can be illuminated by the customer's desired color, or the one more proper for the treatment. Both the maintenance and the cleaning are easy to be made. Equilibrium represents an innovative, leading edge technology that revolutionizes the way to make Wellness and it projects the "simple" massage toward an unforgettable multi-sensory experience. The color of the light emitted by Equilibrium can be wireless coordinated with other equipment of ISO Benessere line so that, each equipment will simultaneously diffuse the same light color.

EQUILIBRIUM is available in two color combinations: natural wood colour and white or natural wood colour and Wengé.

Height: 77 cm (30.3 in) - Length: 199 cm (78.3 in) - Width: 83 cm (32.6 in) Weight: 100 kg (220 lbs)