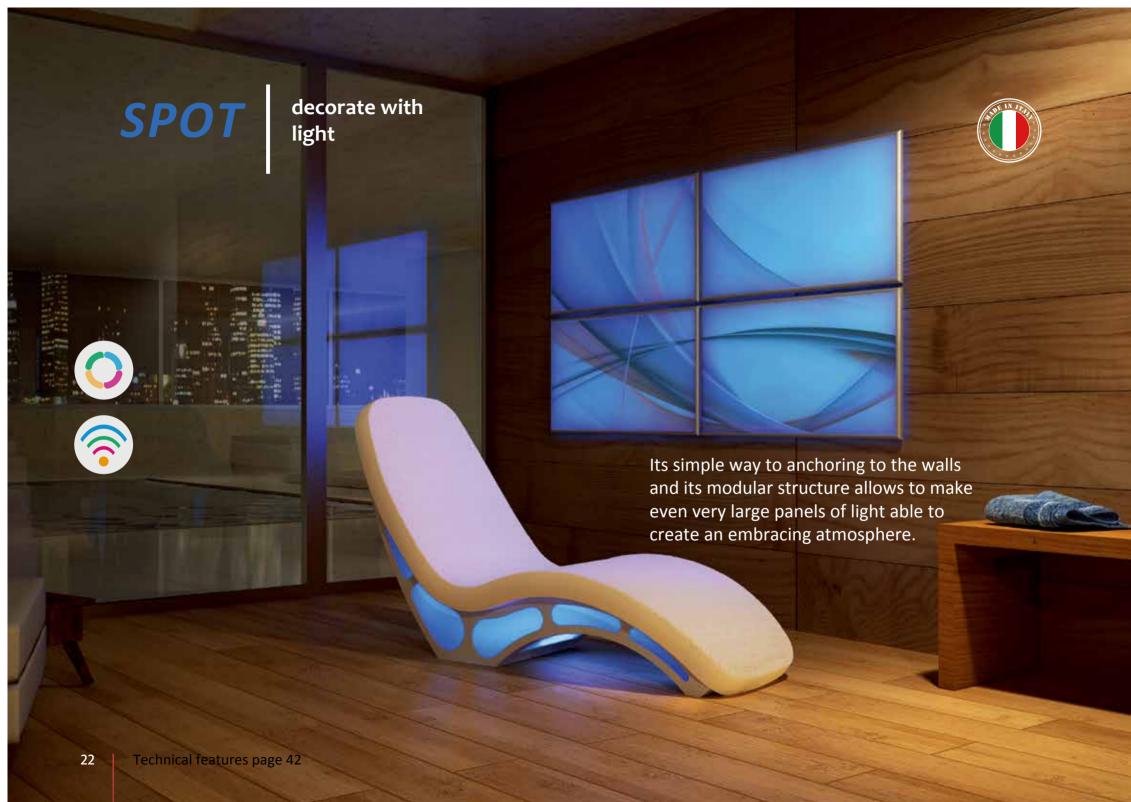

#### The light panel for Chromotherapy

Designed for beauty centres massage and relaxation centres, the SPOT light panel with RGB LED technology, is the most functional chromotherapy lighting unit. Its limited weight, ease of anchoring to the walls and its modular structure makes it to create even very large panels of light. The various different chromotherapy programs available are controlled by a user-friendly remote control.

SPOT has also been designed by ISO Italia Group to be used in conjunction with massage beds such as SENSO, SABBIA, CRYSTALS, ACUA and FLAG. Synchronizing it with the chromotherapy lighting of the beds, thanks to a simple switching system, makes it possible to increase the effectiveness of sessions, saturating the entire beauty cabin with the colour selected. SPOT is also perfect as interior decoration. It can be customized with graphics and compositions.

Thanks to very low energy consumption, SPOT can be left on even during pauses, as an extremely attractive furnishing feature. The relaxing bed by ISO Benessere offers a complete mental and physical relaxation.