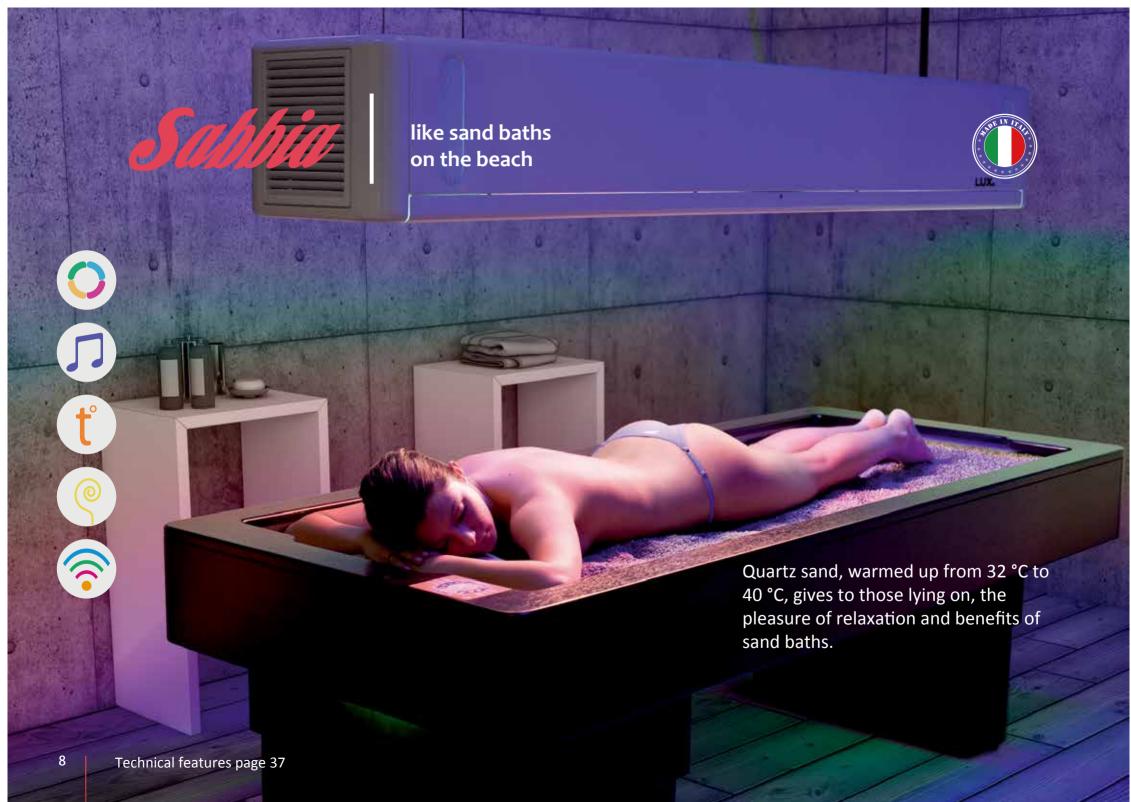

SENSO can be equipped with an optional electrical lifting system that allows the operator to work at the most comfortable height and permits clients to get on and off the bed with ease.

Since ancient times, sand baths have been recognized as having excellent pain-killing and anti-inflammatory effects. Thanks to SABBIA bed, it is possible to combine the properties of warm sand with massages that, by relaxing muscles, help us practice myofascial release and manual stretching, both designed to harmonize posture.

According to its chemical-physical composition, the warm quartz sand heated between 32°C and 40°C - has a purifying, disinfectant and alkalinizing action and relaxes muscles, bones and joints. Under the steel tub that contains the sand, there is a perfect safety and efficient coating system. The temperature reached by the heating membrane creates a dry environment that prevents the formation of moulds and bacteria, maintaining constant sanitation.

#### A massage on the sand

SABBIA offers three great advantages for final users:

- the small grains of quartz sand perform a constant micro-massage
- the sand adapts to the shape of the body providing a perfect resting surface, with the best distribution of body weight
- the temperature of the sand relaxes muscle and nervous tension, preparing the body in the best way possible to any kind of massage treatment.