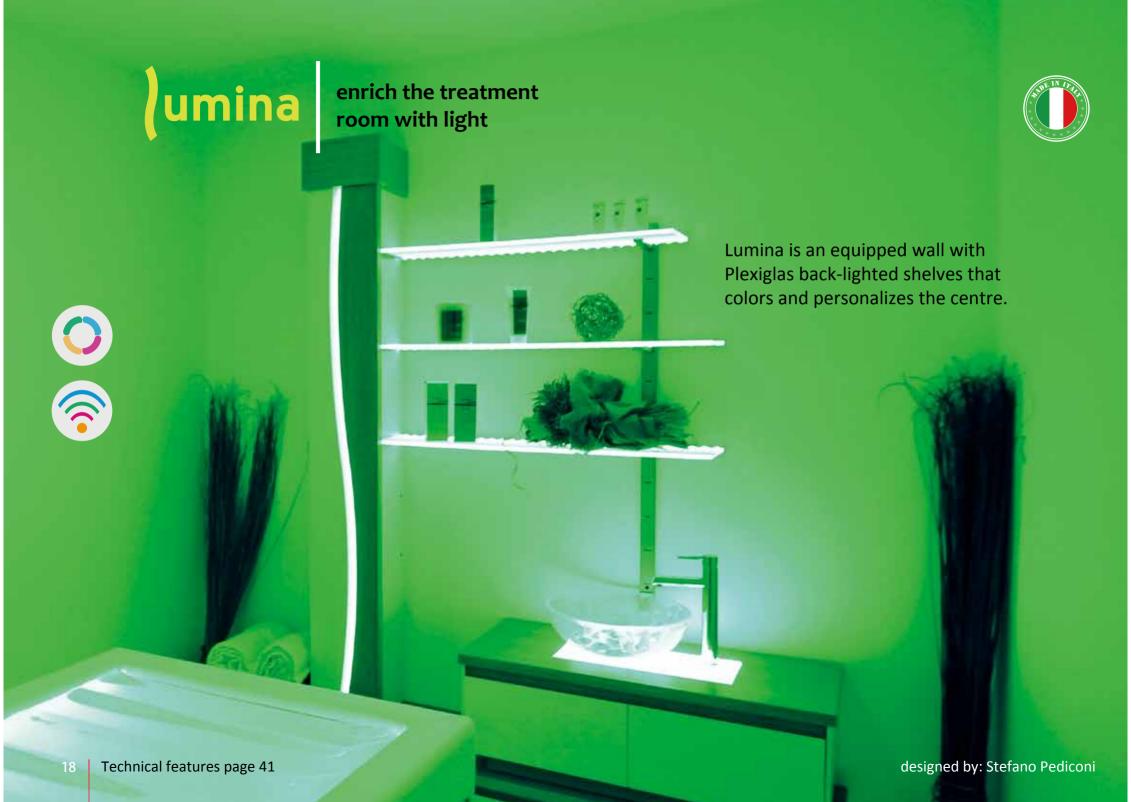

The ISO Benessere "equipped wall", which customizes the spa. Each customer is looking for emotion and well-being, for this reason Iso Italia Group has decided to create an equipped wall, that could continuously transform every room by dressing it with light and color.

LUMINA is an equipped wall with a chromo therapy system, managed by a single remote control. Lighted on, LUMINA dresses the room with the chosen color by the customer, or with the color chosen according to the treatment to be made. The room in which LUMINA is positioned, can have a new color every day, and a different color for each client. The acrylic shelves are transformed into colored planes of light, highlighting everything leaning on it.

LUMINA is easy to install, clean and maintain. Basically it is provided with 5 shelves and 4 drawers. If in the same room, there are other ISO Benessere equipment, the color emitted by LUMINA is coordinated via wireless, so each equipment will simultaneously diffuse the same light color. It can be used in conjunction with SENSO, SABBIA, EQUILIBRIUM, SPOT, SENSO, CALIDO and any other ISO Benessere equipment.

Lumina can also be sold with sink, mixer tap and pluming connections chromatic coordinated.

Height: 220 cm - Lenght: 184 cm

Width: 44 cm - Weight: 130 kg

LUMINA is available in two color combinations: natural wood colour and white or natural wood colour and wengé.