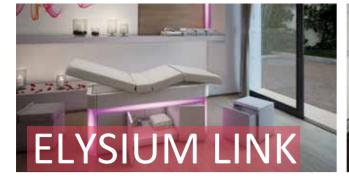

## The solution by ISO Benessere for a complete treatment room.

ELYSIUM LINK is equipped with useful accessories which can be placed inside the structure, offering functionality and order to the space around. The 'storage' treatment table, has a portable open-drawer and an adjustable stool, with a comfortable upholstered seat. The central part is a closed space, which can contain any useful devices, lotions, oils... for treatments.

#### Huge comfort and workability

The generous dimensions of the soft mattress, which is 10 cm. in thickness, the face-hole and the adjustment system with 3 motors — upwards and downward table movement and positions of the seat — grant the high comfort of ELYSIUM LINK. Two motors are provided with the basic version and one is on demand. The remote control sets the back side, the height, and the legs side of the mattress and the positions can be saved for re- use. The heating system for the mattress (on demand) grants a pleasant relaxing session. Cleaning and maintenance are very easy and fast thanks to its structure and design.

#### Structure made of light

The LED RGB lights effect through the glazed Plexiglas strips which surround the frame, gives the idea to lay while floating on colors. The innovative chromo therapy system creates an atmosphere which involve all senses. The cabin can be enriched with the accessory CORNER LUX, a Plexiglass column combined with the ones in ELYSIUM table which can be fitted on the wall or on the ceiling. The cabin can be enriched with the accessory CORNER LUX, a Plexiglass column combined with the ones in ELYSIUM table which can be fitted on the wall or on the ceiling.