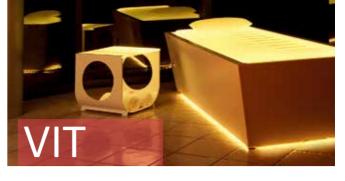

VIT is the support table by ISO Benessere, conceived for relaxation areas in Spa and wellness centers, created to offer a touch of design and, at the same time, a unique atmosphere thanks to chromotherapy. Vit has a large back-lit opaline plexiglass top and an anti-rust treated (cataphoresised) powder- coated steel structure, resistant to water and moisture. These treatments make Vit an ideal piece of furniture to be placed even inside Salis.

Its structure and its plexiglass top are perfectly coordinated with Flag and Note chaises longues for an equipped relaxation area, in line with the ISO Benessere design. Thanks to a simple remote control, Vit can light up a room with the desired colors. The color of the light emitted by VIT can be coordinated with other equipment by ISO Benessere set in the same room, even wirelessly.

Height: 44 cm - Lenght: 45 cm Width: 45 cm - Weight: 13 kg

The high comfort of PHYSYS is guaranteed by the large dimensions and the softness of the 10 cm multilayer mattress, as well as the adjustment of the bed positions. The height is totally regolable thanks to two motors and a pedal board, to help the treatment operations as well as the ascent / descent of the customer.