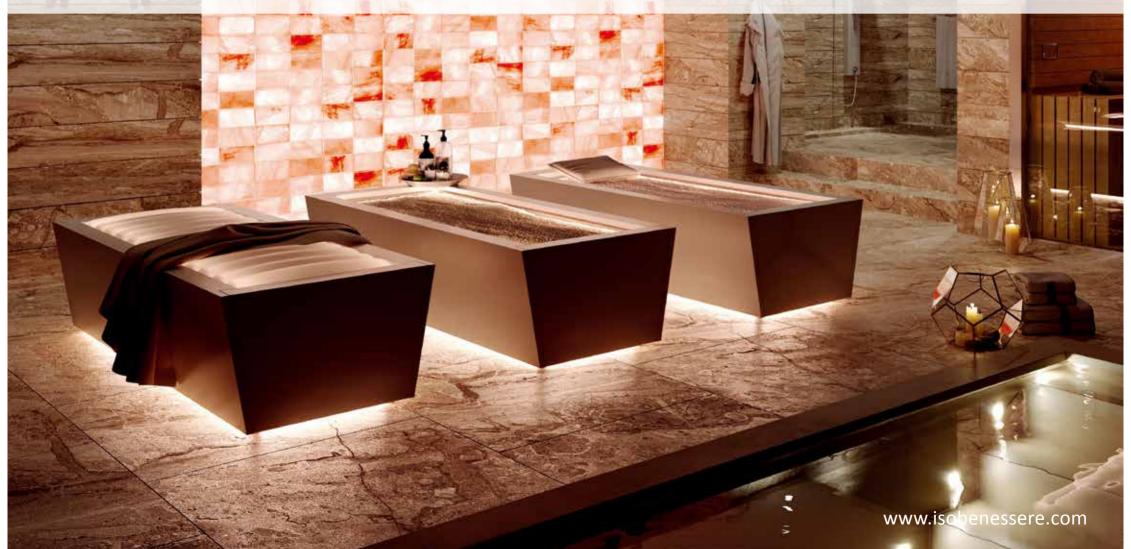

Length: 219 cm (86 in) - Height (with arches)

Innovation is to rediscover the cultural origins of the wellbeing and adapt them to the contemporary needs of modern society: on these premises, ISO Benessere presents LYMPHA, the reinterpretation of göbektaşı, the marble spa-table for traditional Hammam style used during the performance of humid treatments (scrub, savonage, sludge, etc.). Thanks to our technologies, the traditional marble support has become a heated luminous surface where the customer lay on, gently touched by the water.

The concept is related to the Hammam culture, that is not just the Turkish bath very popular in wellness centers, but a path and a ritual of various treatments, alternation of hot and cold temperatures, preparation of the body and mind for emotional and physical experiences.

In addition to its functionality, LYMPHA is a product that enhances the characteristics of the light and color as an integral part of the treatment, involving more and more every single sense of the patient to experience a deep state of wellness. A water wave complete the massage, caressing the customer's body.