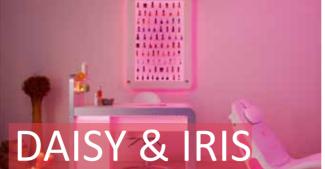

DAISY is the manicure table with a compact and versatile able to comlete every manicure zone. It has a pleasant and functional structure able to give clients a comfortable seat and to operator a wide space to work despite of its compact dimensions.

DAISY is safe, thanks to its cable management system able to avoid any kind of envelope and to its advanced air filtration system incorporating Hepa and Carbon filters.

These filters are a security warranty. They are installed, checked and tested by experts in order to satisfy all the safety standards required. To complete this table, a service storage with lock to place equipment in total safety and two glass shelves to displaying nail polish.

With elegant, sophisticated and smoothed lines, Iris is the counter with a great emotional impact.

Its white color, the glass shelves and the backlight panel will let nail polish colors stand out for a great fascinating and attractive effect.

The backlight panel has a chromotherapy advanced system able to create light and color effects that can be chosen by the operator thanks to a remote control in order to create a room filled with light and colors. Combined with DAISY, IRIS creates a great emotional impact, elegant and carefully detailed manicure area.