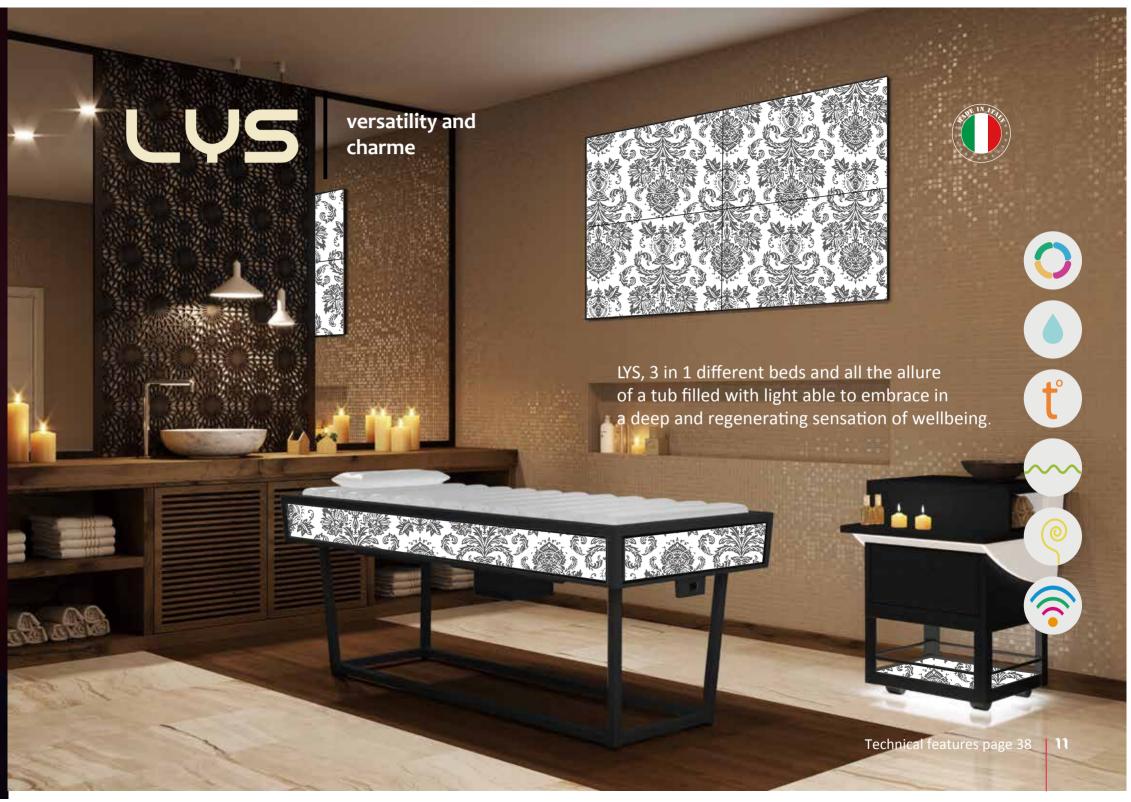

- +150 kg (330 lbs) water
- + 210 kg (462 lbs) sand
- +110 kg (242 lbs) salt

Lys is the new massage bed by ISO Benessere able to combine a simple and clean line with the versatility of 3 beds in 1.

Lys is supplied with a water mattress but thanks to an easy connection system, it allows to replace the Water Mattress with the Himalayan Pink Salt or the Quartz Sand, completely transforming its functionality and the proposed treatments. Its Water Mattress is hypoallergenic and studied in compartments joined together to avoid the annoying "wave" effects. Each small movement of the customer on the water creates a series of "micro waves" that offer a continuous massage on the body, promoting the venous return and lymphatic circulation. Lys with Pink Himalayan salt is suitable to rebalance the body and thanks to the heat released, it amplifies the micro massage practiced by the granulometry of salt and its many benefits. Lys with Quartz Sand relaxes the body creating a feeling of wellbeing that involves the various treatments. The hot guartz sand - from 32 ° to 40 ° - contained inside, thanks to its chemical-physical composition, has an action not only of cleaning, disinfecting and alkalizing, but also of relaxing muscles, bones and joints. Lys is equipped with a patented, fast, safe and easily adjustable heating system. Its squared lines, net and minimal make it unique and, at the same time, enormously stable. Its wooden frame is characterized by a plexiglass slab which surrounds the massage bed and, through a remote control, lights up the surroundings for a charming and pleasant atmosphere inside the cabin. Both maintenance and cleaning are very easy. Lys is the minimal frontier of Wellness, able to capture all lovers of sober and smart lines and to give a positive feeling of immersion in colors. If there are other equipment by ISO Benessere set in the environment, the color of the lights coming from Lys can be coordinated wirelessly.

Length: 200cm - Height: 78 - Width: 84 cm

Weight: 112 kg

- +150 kg (330 lbs) water
- + 210 kg (462 lbs) sand
- +110 kg (242 lbs) salt