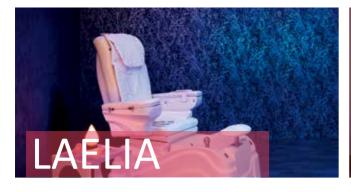

Height: 219 cm (86.2 in) - Depth: 12,6 cm (4.9) in Width: 101,5 cm (39.9 in) - Weight: 270 kg (594 lbs)

Confortable and elegant SPA pedicure armchair with high-quality PU upholstery. It is equipped with 2 motors that control the inclination of the backrest and the back and forth stroke of the seat.

Mechanical and air-pressure massage system are integrated to offer comfort and relax to the customer.

Pedispa integrates a padding footrest which is adjustable in height by means of a simple system so as to ensure that both the professional and the patient have the maximum comfort. The seat also offer a basin with whirlpool mechanism and an extensible shower.

Both armrests include an interior housing with a removable manicure bowl. One of the armrests also counts on a space conceived for storing the armchair remote control.

LAELIA is also equipped with MP3 music player with USB and SD card connector.