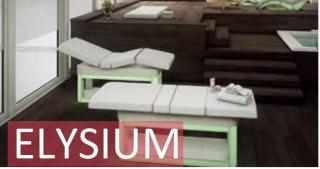

#### Maximum comfort hanging in the light

ELYSIUM is the new bed by ISO Benessere for SPA and massage treatments. The stylish and modern design, the high comfort and the colored LED lights effect, create an emotional atmosphere in the whole room.

The comfort of ELYSIUM is granted by the generous dimensions of the soft mattress, which is 10 cm. in thickness; very practical the adjustment system with 3 motors – upwards and downward table movement and positions of the seat - two motors provided with the basic version and one on demand. The remote control sets the back side, the height, and the legs side of the mattress and the positions can be saved for re-use. The heating system for the mattress (on demand) grants a pleasant relaxing session. Cleaning and maintenance are very easy thanks to its structure and design. The soft shapes rounded facehole makes the prone position even more comfortable, patient can fully relax neck and shoulder muscles.

#### An unique emotional atmosphere

The LED RGB lights effect through the glazed Plexiglas strips which surround the frame, gives the idea to lay while floating on colors. The innovative chromo therapy system creates an atmosphere which involve all senses. The cabin can be enriched with the accessory CORNER LUX, a Plexiglass column combined with the ones in ELYSIUM table which can be fitted on the wall or on the ceiling.