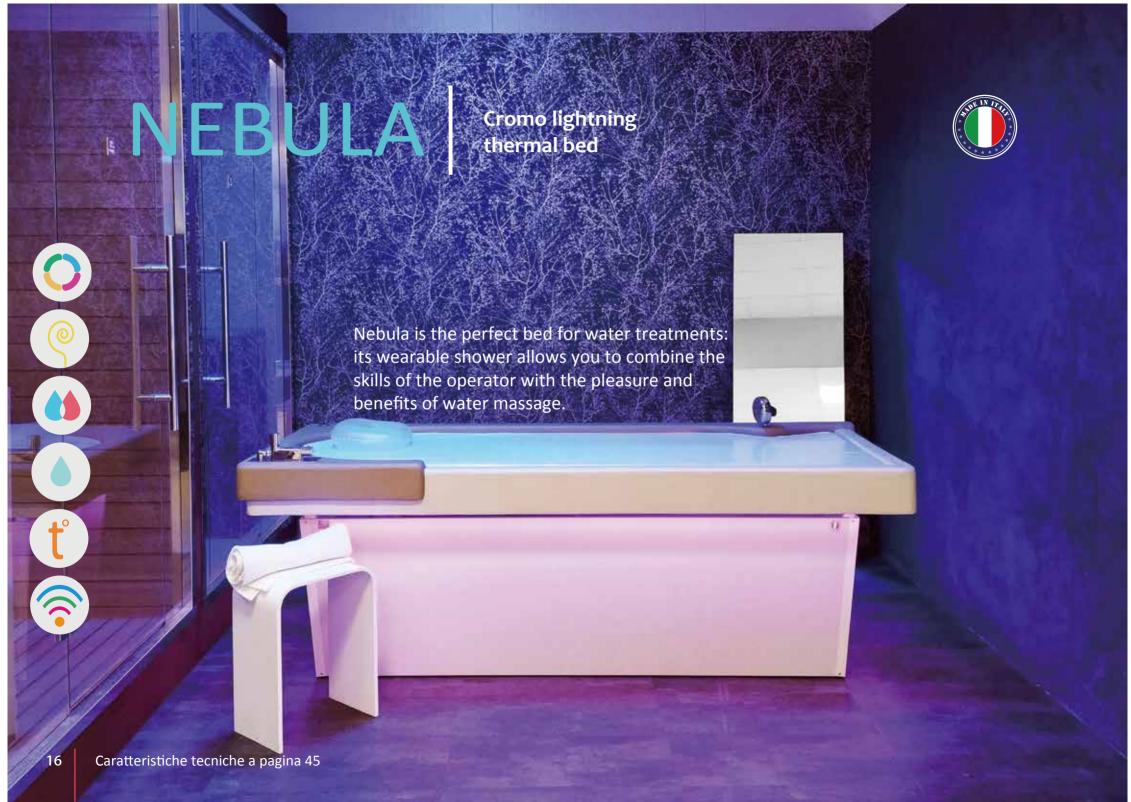

Nebula is the perfect bed for water treatments: its wearable shower allows you to combine the skills of the operator with the pleasure and benefits of water massage.

The temperature of the water during the massage is easily adjustable by the operator and the intensity of the jets offers different options, too. Realized with waterproof materials, suitable also for thermal water: the structure and base are made of steel, while the anatomic heated support surface is made of polyurethane covered with resin. The water used for the treatment is channeled and collected in the drain set under Nebula.

A powerful chrome lighting system creates a sequence of colors both on the user and all around in the environment. A thermostatic mixer and a hand shower with built-in tap, always available, allow to easily clean the top as well as to rinse the customers at the end of the treatments.