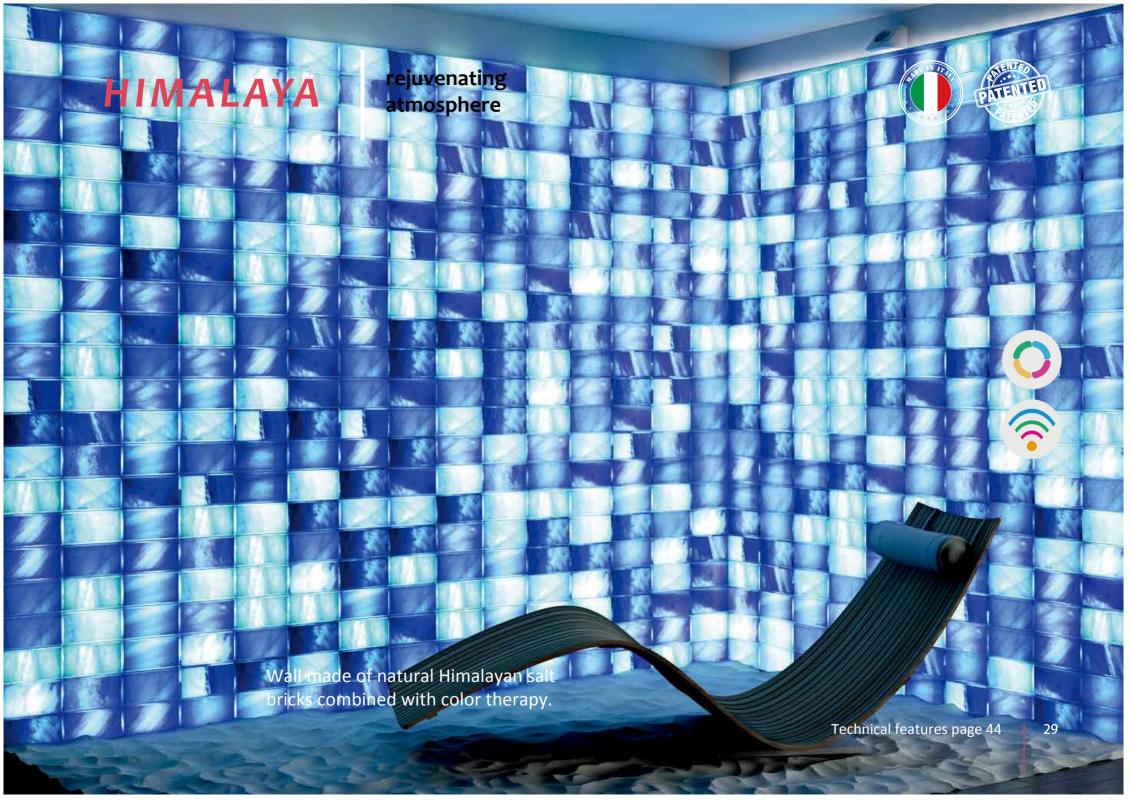

#### Design your spa room with the new HIMALAYAN CUBE

ISO Benessere presents the new HIMALAYAN CUBE, an innovative product for wellness and beauty centers, which wish to have an emotional and invigorating salt room in a new or already existing space. HIMALAYAN CUBE consists of a 'portable' Salis technique, which can be placed in a room for the salt treatment and it is surrounded with natural and precious Himalayan salt bricks, enlightened by Led lights which create a relaxing and peaceful atmosphere. The built-in music and aromas diffuser functions, will make the stay of the customers even more pleasant and enjoyable. HIMALAYAN CUBE may create an emotional and unique atmosphere in relaxing open areas, with its aroma diffuser function, combined with music therapy and chromotherapy. Thanks to all its wellness-functions and the easy and simple way to place it, it will be an essential and precious piece of furniture that can be combined with our Himalayan salt walls to enrich your spa.

#### **Design solutions**

By combining HIMALAYAN CUBE with Himalayan salt wall or with Salis salt cabin by ISO Benessere, you will create an harmonious and designed space of great effect.

Height (excluded tube of steam emission): 79,5 cm Length: 80 cm Depth: 60 cm - Weight: 200 Kg