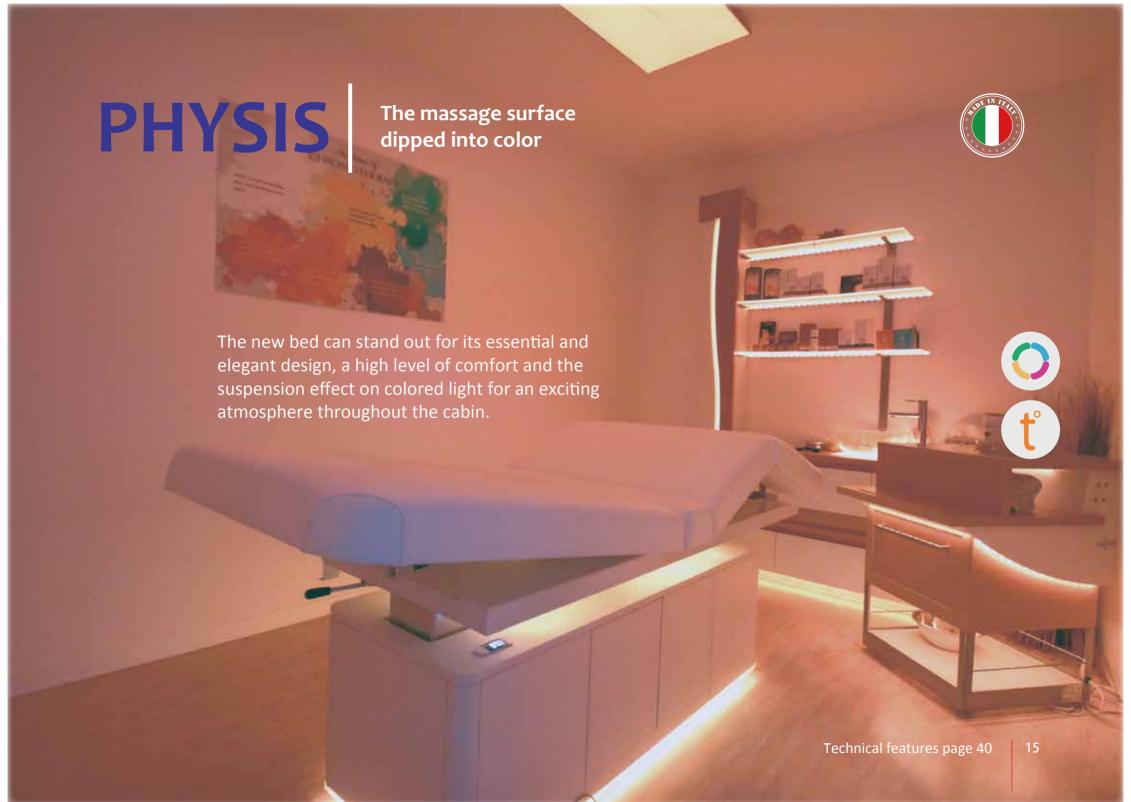

The high comfort of PHYSYS is guaranteed by the large dimensions and the softness of the 10 cm multilayer mattress, as well as the adjustment of the bed positions. The height is totally regolable thanks to two motors and a pedal board, to help the treatment operations as well as the ascent / descent of the customer.

The back and legs are manually adjustable. The mattress heating system ensures a pleasant sensation of relaxation. PHYSYS structure and composition make maintenance and cleaning quick and easy. The face hole increases the customers' comfort in a prone position, who can completely relax the muscles of their shoulders and neck.

The wooden base lit through RGB LEDs makes PHYSYS unique and gives the feeling of being suspended on the light. PHYSYS 'advanced chromotherapy system is able to fill the cabin with great charm and emotion. Eventually, a convenient storage compartment with an electrical outlet inside, will allow the connection to other equipment.