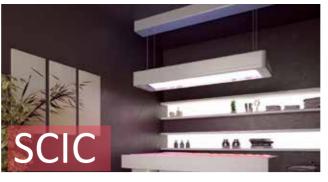

#### The highly versatile photobiostimulation unit

The SCIC collagen unit is a highly versatile appliance in the field of photobiostimulation: thanks to its compact size, it can be positioned either vertically - on a pedestal or wall - or horizontally - on the ceiling - adjustable in height by a remote control, its perfect integration with other services in the same cabin makes it an indispensable element for any modern beauty centre, spa or home fitness area.

Other important advantages:

- it does not occupy a whole cabin
- it can be placed anywhere
- it does not produce heat
- its effects have been scientifically proven it requires limited investment
- it is a totally innovative appliance
- it can be used with other treatments It is also provided with an aroma diffuser.