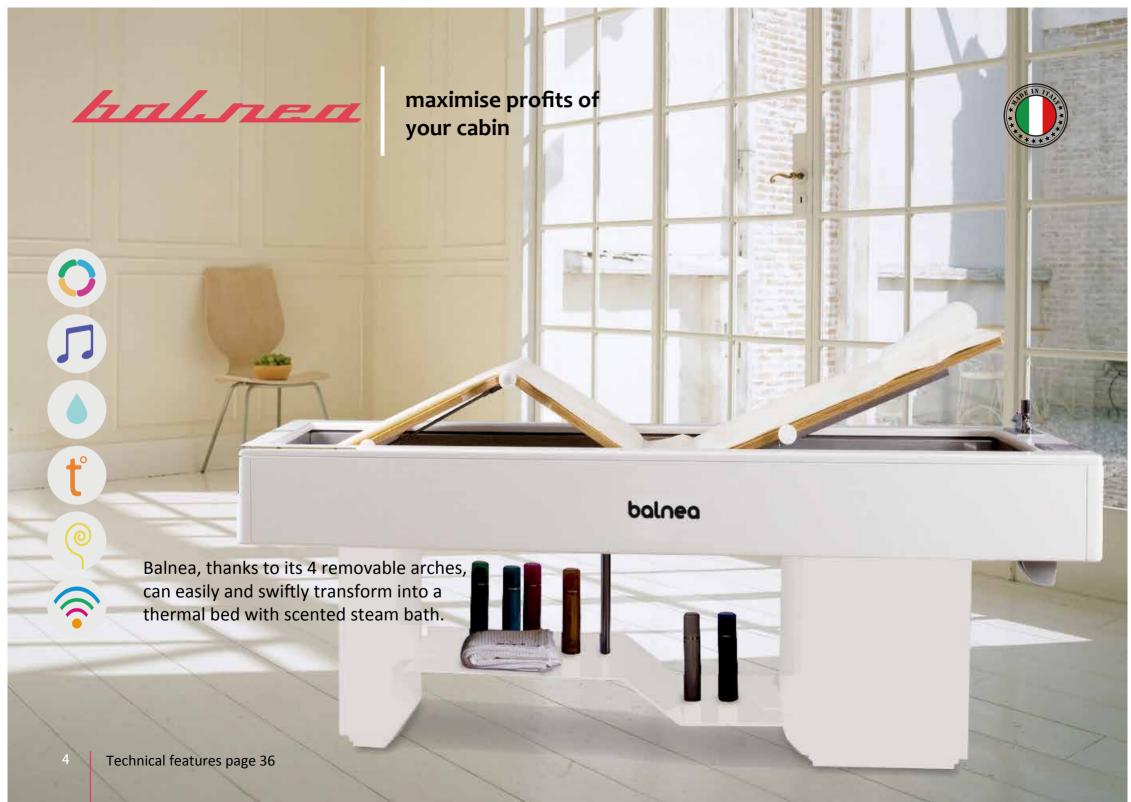

#### Multifunctional

Thanks to its multiple functions, BALNEA represents for all the SPAs, wellness and beauty centres, a multifunctional tool able to offer manifold possibilities of use (steam bath, massage, chromotherapy combined with music therapy) to maximize the earning power of the environment where BALNEA is placed. The scented steam bath of BALNEA, assists the operator in the application of oils, sludge, algae and cosmetics optimizing the contact with the skin and their penetration. Through the use of 4 removable simple arches, BALNEA becomes in few seconds, a thermal bed or a bed for massages. If used for massages, BALNEA can be equipped with a water-repellent mattress, or with a water mattress.

The client's worktop, made of marine wood is electrically adjustable to easily change from a horizontal position to a lounger form. Each treatment can be customized with color and music cycles.

BALNEA features an optional electrical lifting system that allows the operator to work at the most comfortable height and permits clients to get on and off the bed easily.

An important LED lighting system creates a pleasant play of lights from the top of the bed to the bottom and under the bed where an elegant tray shelf made of plexiglas serves as a storage shelf.

A thermo regulated tap mixer and a hand shower with recessed water tap, let the operator easily clean the worktops as well as rinsing the client's body at the end of the session. The collection tank is made of steel, easy to maintain and aseptic.