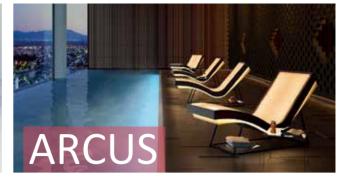

Sitting on NOTE creates a complete physical and mental balance, total relaxation, a strengthening of the physiological functions at all levels, with a deep interaction with our Subtle Energies.

The chaise longue with air mattress by ISO Benessere is an element of great impact: the customer is cradled in the air and colors.

With its fascinating and sinuous lines, ARCUS offers unique wellness emotions.

The hypoallergenic air mattress with connected compartments, is designed to avoid the collapse of the seat and offers a total comfort and extremely light sensation to the user.

ARCUS is equipped with RGB lighting system, colors and lights effects create a pleasant atmosphere. Innovative chromotherapy system can be easily connected and synchronized with other ISO Benessere equipment. The heating system of ARCUS, optional, is fast and safe and can heat the entire seat by setting easily the desired temperature. The combination of color and design, makes ARCUS a unique chaise longue with the enormous relaxing power suitable for all centers such as wellness centers, beauty salons, hotels, spa, waiting room and swimming pools.

Length: 160 cm (63 in) - Height: 90 cm (35.4 in) Width: 60 cm (23.6 in) - Weight: 45 kg (99 lbs)

Length: 160 cm (63 in) - Height: 90 cm (35.4 in) Width: 60 cm (23.6 in) - Weight: 45 kg (99 lbs) Lenght: 135 cm - Height: 110 cm Width: 80 cm - Weight: 60 kg