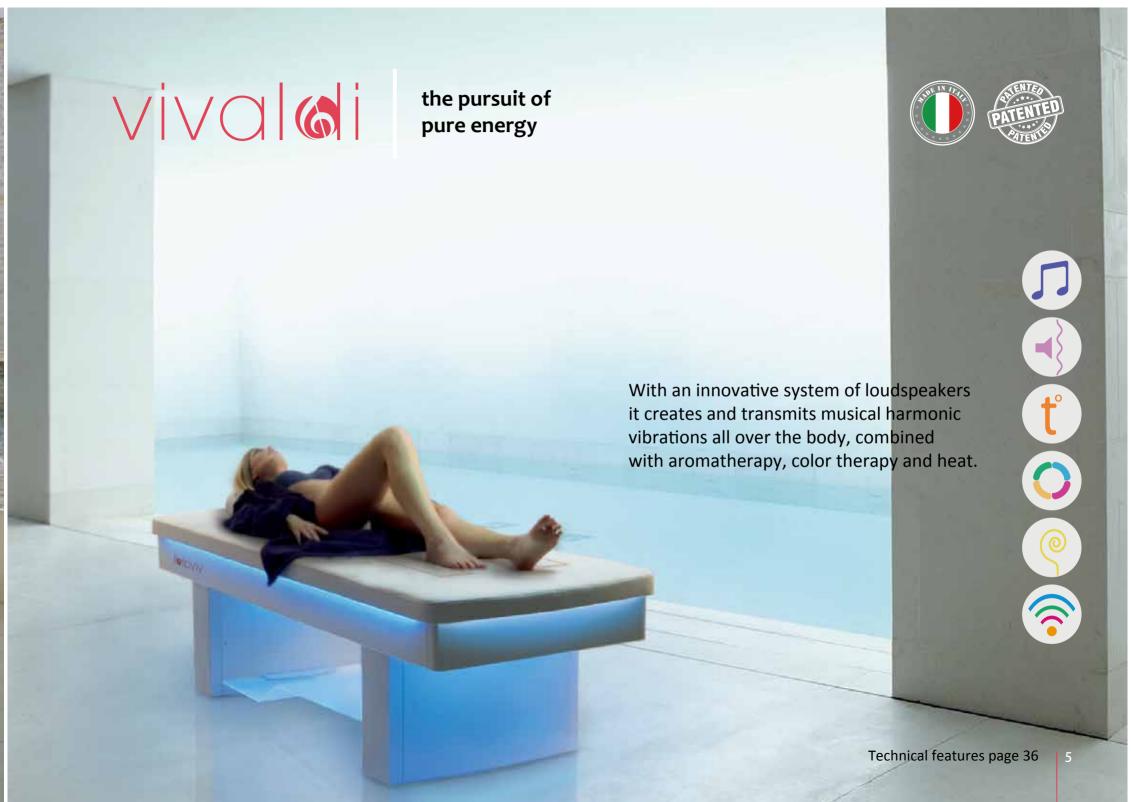

Music and colors of BALNEA can be connected to the other products and accessories of ISO Benessere line to create a unique environment.

VIVALDI, rather than a massage bed, is a powerful technology

that combines wellbeing harmonic vibrations of music, aroma therapy, chromo therapy and heat. All the essential forms of energy stimulation, for the welfare of the person, enclosed in a single appliance. VIVALDI, with an innovative acoustic speaker system, is able to create a sound emission over the entire body of the user, dividing and alternating tones and frequencies on specific areas, for an emotional experience without equal. The musical vibration, besides a large and intense sensory experience, supports circulation by making it more efficient, helping the drainage of liquids and toxins. VIVALDI creates the best conditions for reducing skin blemishes, favoring a greater absorption of products used during massage. Vivaldi is able to stimulate natural and sensory energies and can be used with holistic applications, crystals, muds, oils and specialty sands. A comfortable and cozy position, makes it extremely pleasant sitting, wrapped in a warm wave that relaxes the muscles and prepares to massage. The music envelops the mind and its vibrations pervade the body with harmonious and rebalancing waves. A face opening allows to benefit from aromatic scents harmonies and deeper emotions. A Chromotherapy restores beneficial energy to the body, both through the eyes and through the skin.

In full relaxation, a session treatment on Vivaldi created a complete physical and mental balance, a strengthening of the physiological functions at all levels, with a deep interaction with our Subtle Energies. The lifting system, allows to adjust the height of the entire positioning device, making it comfortable to use by the customer and at the same time suitable to the needs of each operator. The mattress made of faux leather, with internal heating system, makes VIVALDI elegant, practical for the cleaning and particularly resistant. The temperature control system, bring a maximum body relaxation. All VIVALDI's functions are handled by simple and intuitive commands to make practical and functional treatments.