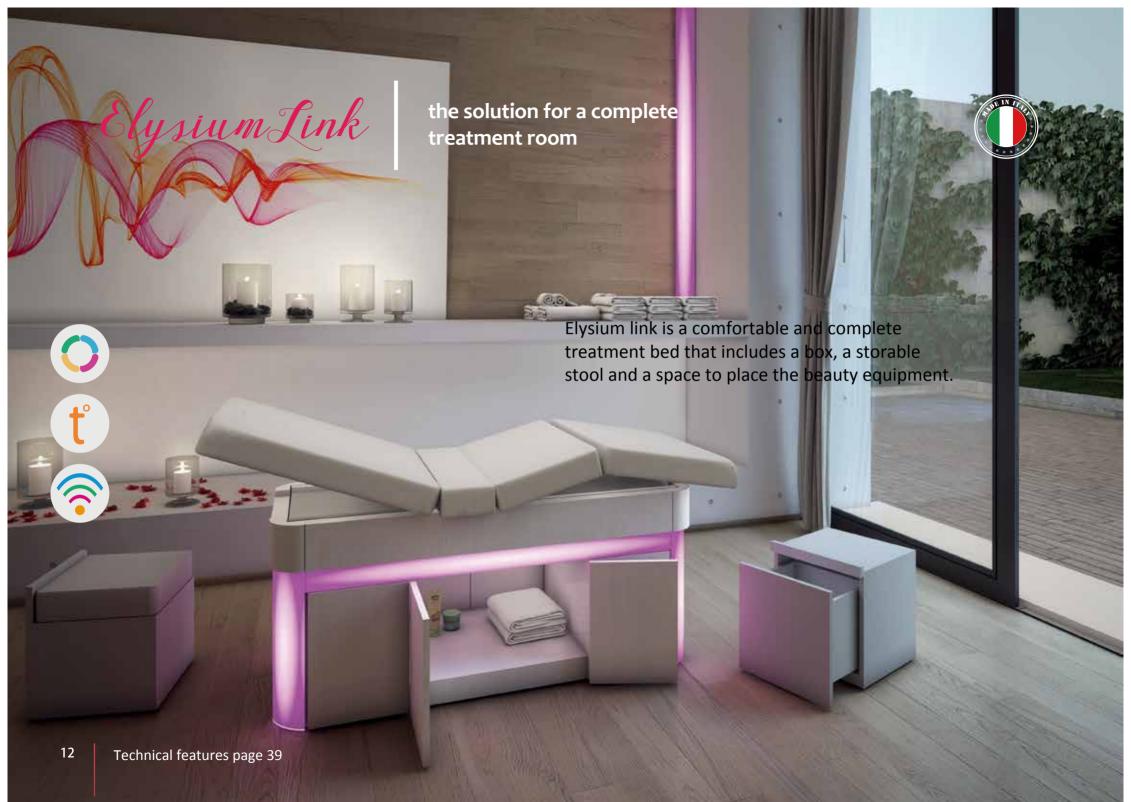

## The solution by ISO Benessere for a complete treatment room.

ELYSIUM LINK is equipped with useful accessories which can be placed inside the structure, offering functionality and order to the space around. The 'storage' treatment table, has a portable open-drawer and an adjustable stool, with a comfortable upholstered seat. The central part is a closed space, which can contain any useful devices, lotions, oils... for treatments.

#### Huge comfort and workability

The generous dimensions of the soft mattress, which is 10 cm. in thickness, the face-hole and the adjustment system with 3 motors — upwards and downward table movement and positions of the seat — grant the high comfort of ELYSIUM LINK. Two motors are provided with the basic version and one is on demand. The remote control sets the back side, the height, and the legs side of the mattress and the positions can be saved for re- use. The heating system for the mattress (on demand) grants a pleasant relaxing session. Cleaning and maintenance are very easy and fast thanks to its structure and design.

#### Structure made of light

The LED RGB lights effect through the glazed Plexiglas strips which surround the frame, gives the idea to lay while floating on colors. The innovative chromo therapy system creates an atmosphere which involve all senses. The cabin can be enriched with the accessory CORNER LUX, a Plexiglass column combined with the ones in ELYSIUM table which can be fitted on the wall or on the ceiling. The cabin can be enriched with the accessory CORNER LUX, a Plexiglass column combined with the ones in ELYSIUM table which can be fitted on the wall or on the ceiling.