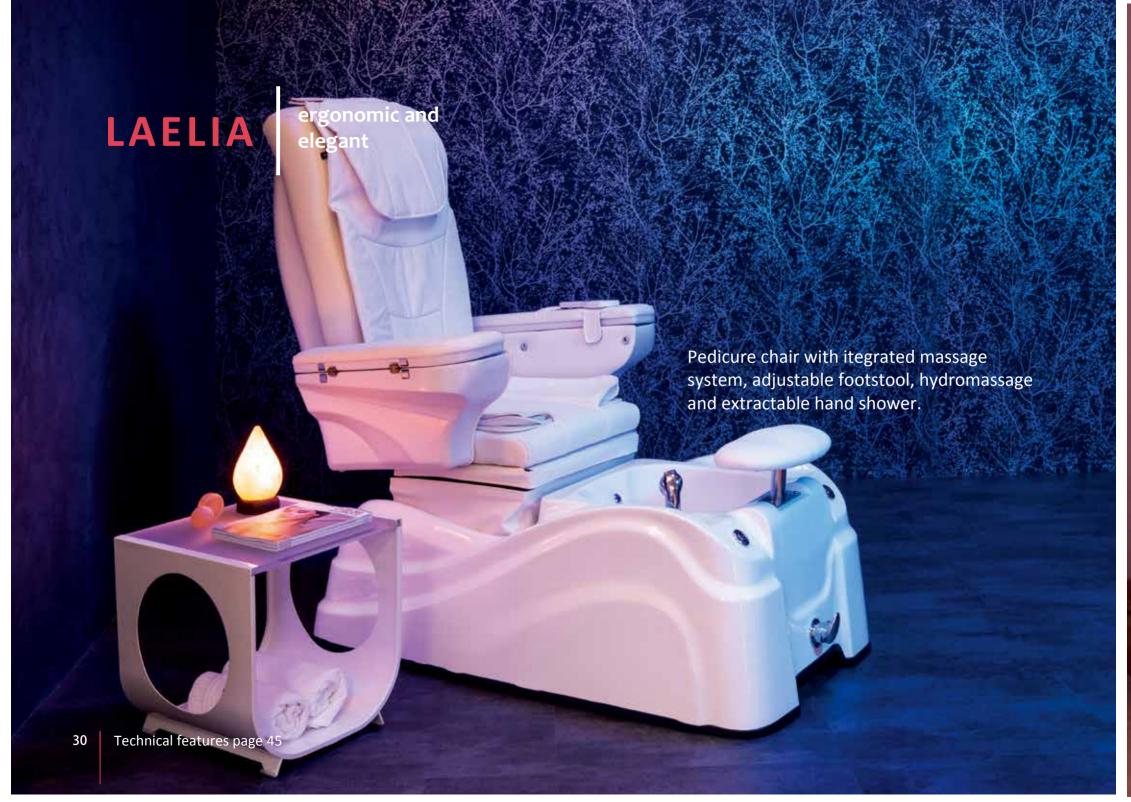

Height: 219 cm (86.2 in) - Depth: 12,6 cm (4.9) in Width: 101,5 cm (39.9 in) - Weight: 270 kg (594 lbs)

Confortable and elegant SPA pedicure armchair with high-quality PU upholstery. It is equipped with 2 motors that control the inclination of the backrest and the back and forth stroke of the seat.

Mechanical and air-pressure massage system are integrated to offer comfort and relax to the customer.

Pedispa integrates a padding footrest which is adjustable in height by means of a simple system so as to ensure that both the professional and the patient have the maximum comfort. The seat also offer a basin with whirlpool mechanism and an extensible shower.

Both armrests include an interior housing with a removable manicure bowl. One of the armrests also counts on a space conceived for storing the armchair remote control.

LAELIA is also equipped with MP3 music player with USB and SD card connector.