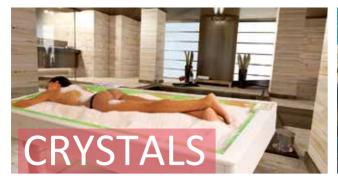

#### Massage, relaxation, slimming

CRYSTALS is a salt bed that offers the operator various possibilities in terms of use (massage, relaxation, slimming).

CRYSTALS is the first wellness bed created so that the customers lie down on Himalayan salt crystals. Totally unique, it offers a fantastic sensation of relaxation and guarantees all the benefits of halotherapy. Himalayan salt, which is totally natural, free from additives and pollutants, is rich in natural substances, has extremely high bioenergetic values and contains all the minerals and trace elements the human body needs.

CRYSTALS reproduces the sea environment conditions: in fact, it contains 150 kg of salt that can be heated to a temperature of between 32°C and 40°C, depending on the method and program to be used.

Under the steel tub that contains the salt, there is a perfect safety and efficient coating system.

Chromotherapy and Haloterapy

The tub is surrounded by 30 bricks of salt that rest on a system of high- intensity LED lighting system so that chromotherapy can be used in conjunction with halotherapy. The boosted chromotherapy lighting, uniformly distributed around the entire perimeter of the bed, completely envelopes the user. A lighting completes the harmony of the environment where the bed is located in, creating points of light from under CRYSTALS to the floor.

The bricks of crystalline salt neutralize the electromagnetic frequencies present in the environment and the air acquires a positive charge with beneficial effects against nervous tension, insomnia, concentration difficulties and free radicals.

CRYSTALS can be fitted with a height adjustment system. Easy to position inside any beauty cabin, it can be used in conjunction with the LUXo tanning unit; fixed to the ceiling it can be used whenever the final user also wants a natural, safe ISO Italia Group tan.