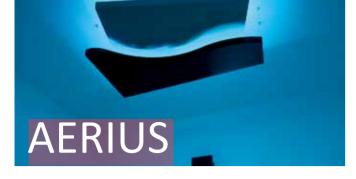

Weight (depending on the version): from 70 (154.32 lbs) to 75

Height: 85 cm (33.5 in) - Length: 200 cm (78.7 in) Width: 80 cm (31.5 in) - Weight: 280 kg (616 lbs)

A completamento della linea di arredi emozionali prodotta nel 2014, Iso Benessere lancia AERIUS, un elemento luminoso a soffitto che richiama il lettino Equilibrium, il carrellino Calido e la parete attrezzata Lumina, concepito per valorizzare il soffitto, punto di vista privilegiato dell'ospite, steso sul lettino per i trattamenti.

Un elemento semplice che, attraverso le forme fluide e, soprattutto, con l'illuminazione coordinata con gli altri arredi, permette di catapultare l'ospite in un mondo parallelo di estasi sensoriale e di benessere profondo.

AERIUS è fornita in due abbinamenti di colore legno naturale e legno bianco oppure legno naturale e legno Wengè.

Height: 85 cm (33.5 in) - Length: 60 cm (23.6 in) Width: 73 cm (28.7 in) - Weight: 55 kg (121 lbs)