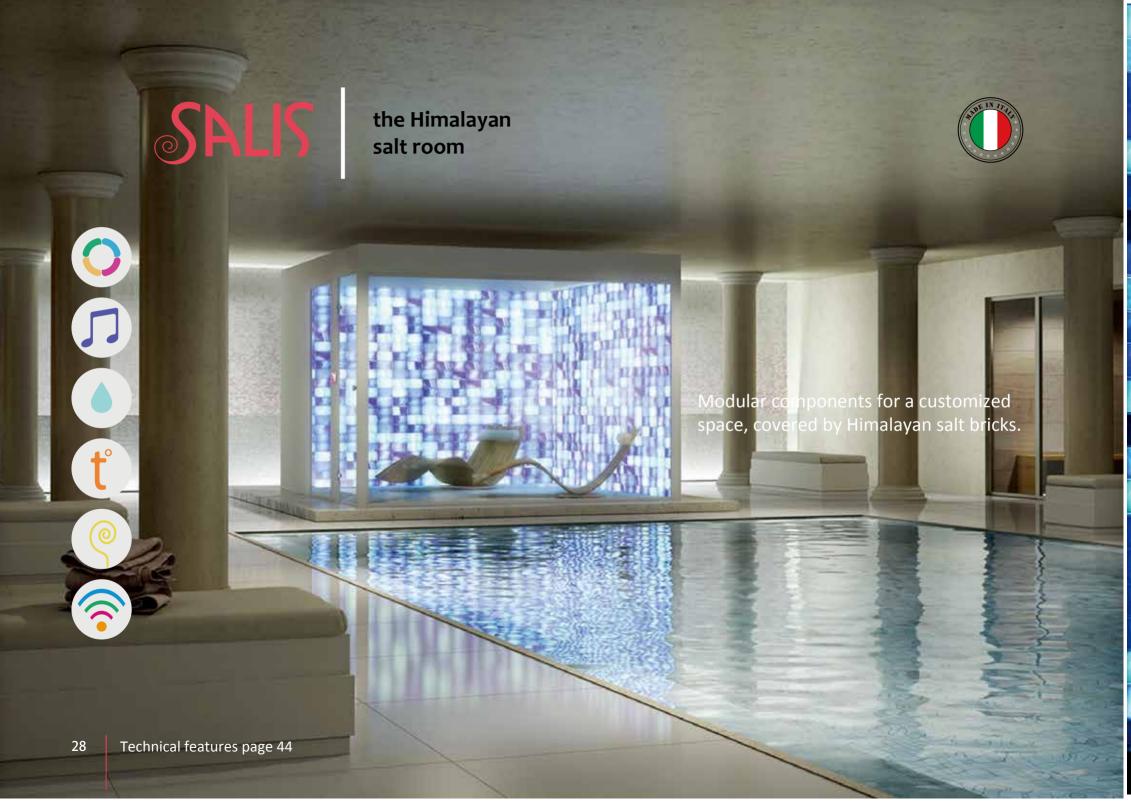

#### SALIS, the salt room tailor-made for every centre.

It is important to specify that the SALIS salt room consists in a series of modular components and can therefore, be created of the size desired by the client depending on the space available. Its self-supporting structure can be installed anywhere. The simple, user-friendly control panel means it is possible to program the desired characteristics of the environment: the temperature and humidity levels can be adjusted at a touch. Music, chromotherapy and aromas complete this fantastic wellness offer, destined to become a key appointment for even the most demanding users.

#### The specific characteristics of SALIS

- Easy to install and without the need to carry out any work in loco; it is thus possible to eliminate the problem of corrosive residues on metal structures, inevitable when the salt, in the bricks or spray, are processed in loco.
- Easy to maintain (there's no flooring to the salt and the walls are easy to remove for inspection and maintenance).
- Easy to clean.
- Adjustment of the vaporizer using the electronic card to personalize music therapy cycles, concentration of salt spray, chromotherapy and aromas.
- Easy to customize (painting of the supporting structure, which is white in).
- No connections required, thus making it easy to move.
- Does not require an operator. Extremely low running costs, low energy consumption and high earning power.