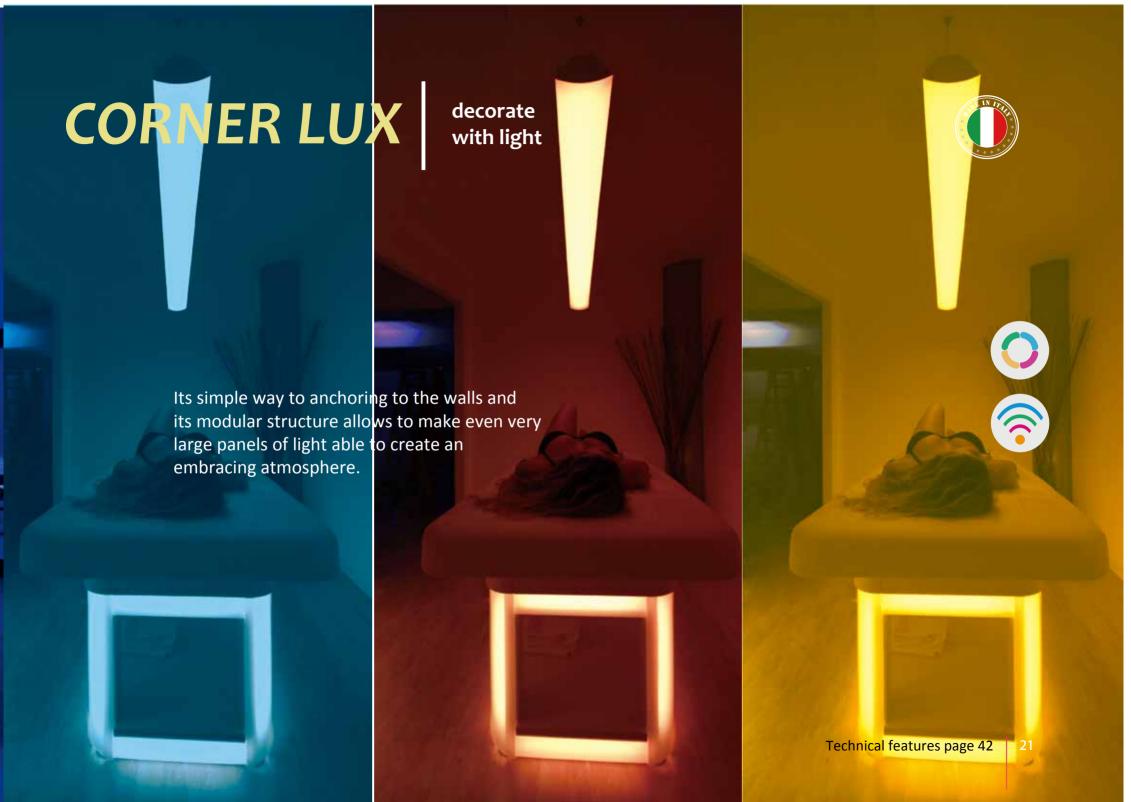

#### Structure made of light

The LED RGB lights effect through the glazed Plexiglas strips which surround the frame, gives the idea to lay while floating on colors. The innovative chromo therapy system creates an atmosphere which involve all senses. The cabin can be enriched with the accessory CORNER LUX, a Plexiglass column combined with the ones in ELYSIUM table which can be fitted on the wall or on the ceiling. The cabin can be enriched with the accessory CORNER LUX, a Plexiglass column combined with the ones in ELYSIUM table which can be fitted on the wall or on the ceiling.

#### An unique emotional atmosphere

The LED RGB lights effect through the glazed Plexiglas strips which surround the frame, gives the idea to lay while floating on colors. The innovative chromo therapy system creates an atmosphere which involve all senses. The cabin can be enriched with the accessory CORNER LUX, a Plexiglass column combined with the ones in ELYSIUM table which can be fitted on the wall or on the ceiling.