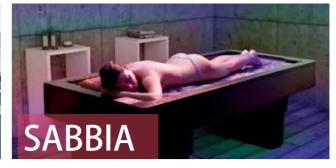

SENSO can be equipped with an optional electrical lifting system that allows the operator to work at the most comfortable height and permits clients to get on and off the bed with ease.

Since ancient times, sand baths have been recognized as having excellent pain-killing and anti-inflammatory effects. Thanks to SABBIA bed, it is possible to combine the properties of warm sand with massages that, by relaxing muscles, help us practice myofascial release and manual stretching, both designed to harmonize posture.

According to its chemical-physical composition, the warm quartz sand heated between 32°C and 40°C - has a purifying, disinfectant and alkalinizing action and relaxes muscles, bones and joints. Under the steel tub that contains the sand, there is a perfect safety and efficient coating system. The temperature reached by the heating membrane creates a dry environment that prevents the formation of moulds and bacteria, maintaining constant sanitation.

#### A massage on the sand

SABBIA offers three great advantages for final users:

- the small grains of quartz sand perform a constant micro-massage
- the sand adapts to the shape of the body providing a perfect resting surface, with the best distribution of body weight
- the temperature of the sand relaxes muscle and nervous tension, preparing the body in the best way possible to any kind of massage treatment.

When table is used for frequently massages, the SABBIA bed could be fitted with a height-adjustment system. A LED lighting system under the bed makes it possible to combine the effects of chromotherapy with relaxing massage treatments. SABBIA can be used with the LUXo unit; ceiling mounted it can be used if the customer wishes. As well as relaxation, you can offer a natural, safe ISO Italia Group tan.