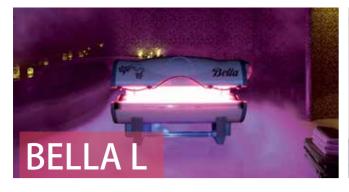

#### BELLA L. Forever young with photo-biostimulation

BELLA L is the new apparatus by ISO Italia for photobiostimulation, an innovative technology that gives you a youthful skin all over the body. After 35-40 years your skin starts ageing, horny layer of epidermis gets thicker (outer layer of skin), while the epidermis gets thinner and thinner. It happens because the collagen function of support gradually fades. Result: a partial tissue collapse Skin becomes less tonic and compact ultimately resulting in the formation of wrinkles. Collagen is the most important structural protein among our body's support structures. Collagen is produced by fibroblasts, fundamental cells of connective tissue, which is also located among various skin's cells making a supporting net for the skin. The photobiostimulation uses light to activate the collagen synthesis with the consequent an anti-ageing effect on skin. It is an absolute natural process, based on the fact that our body's cells (included skin), contain light absorbent receptors. Depending on the absorbed light wave length, there are different specific mechanisms of biological feedbacks, just like the ones you find in plants during the chlorophylls photosynthesis. Many scientific studies demonstrate that a selective light at 633nm stimulates a development of cells activity and consequently an increase of collagen production. Perfect result with an natural process. That's the beginning of the photorejuvenation.

#### Technical characteristics BELLA L

- Anti-glare liquid-crystal display
- Button to select one of 4 exposure times according to skin phototype Digital timer and unit counter and mechanical timer
- Electronic variation control of airflow to face and body
- Emergency button
- Hot air expulsion
- Optional: Stereo radio with speakers and headphones with MP3 player.