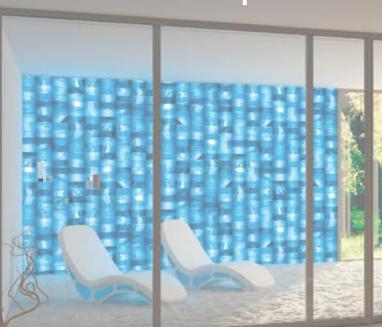

The ISO Benessere "equipped wall", which customizes the spa. Each customer is looking for emotion and well-being, for this reason Iso Italia Group has decided to create an equipped wall, that could continuously transform every room by dressing it with light and color.

LUMINA is an equipped wall with a chromo therapy system, managed by a single remote control. Lighted on, LUMINA dresses the room with the chosen color by the customer, or with the color chosen according to the treatment to be made. The room in which LUMINA is positioned, can have a new color every day, and a different color for each client. The acrylic shelves are transformed into colored planes of light, highlighting everything leaning on it.

LUMINA is easy to install, clean and maintain. Basically it is provided with 5 shelves and 4 drawers. If in the same room, there are other ISO Benessere equipment, the color emitted by LUMINA is coordinated via wireless, so each equipment will simultaneously diffuse the same light color. It can be used in conjunction with SENSO, SABBIA, EQUILIBRIUM, SPOT, SENSO, CALIDO and any other ISO Benessere equipment.