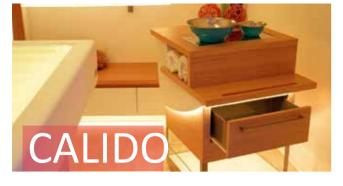

Lenght: 200 cm - Height: 93,5 cm

Lenght: 200 cm - Height: 93,5 cm

Width: 80 cm - Weight: 250 kg

Width: 80 cm - Weight: 200 kg

Width: 80 cm - Weight: 200 kg

Width: 80 cm - Weight: 200 kg

The multifunctional spa trolley CALIDO, thought for spa and wellness centers, meets all the functional requirements of the operator, creating a unique atmosphere inside the cabin, thanks to additional commands for chromo therapy.

CALIDO has a refrigerated drawer, to keep fresh the massage towels or beauty products. It is also provided with a compartment to heat the towels and one to heat creams, wax, stone, or similar things. CALIDO has a large supporting surface, thanks to a retractable shelf, that makes CALIDO "space saving" and at the same time very versatile.

Based on four wheels, for a perfect balance and easy handling. With a remote control, CALIDO can light the room with the customer's desired color, or with the one more appropriate to the treatment.

#### Chromo Wireless

If in the same room, there are other ISO Benessere equipment, the color emitted by CALIDO is coordinated via wireless, so each equipment will simultaneously diffuse the same light color.

CALIDO is available in two color combinations: natural wood colour and white or natural wood colour and wengé.