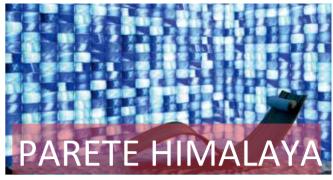

#### Halotherapy and Chromotherapy

Designed for highly-effective wellness sessions and maximum relaxation, the wall of salt offers the important benefits of halotherapy combined with chromotherapy. The pure Himalayan salt of its bricks neutralizes electromagnetic frequencies and charges the water molecules in the room with positive energy, providing beneficial effects against nervous tension, insomnia, difficulties in concentration and free radicals. The rows of light behind the columns of bricks, created using an RGB LED lighting system - for an overall power of approximately 80W - are remote controlled, making it easier to monitor the chromotherapy programs.

#### Powered chromotherapy

If the wall of salt is activated in conjunction with an ISO Benessere bed, an optional adaptor makes it possible to match the colors of the bed to those of the light wall, powering the beneficial effects of chromotherapy and creating a charming habitat.