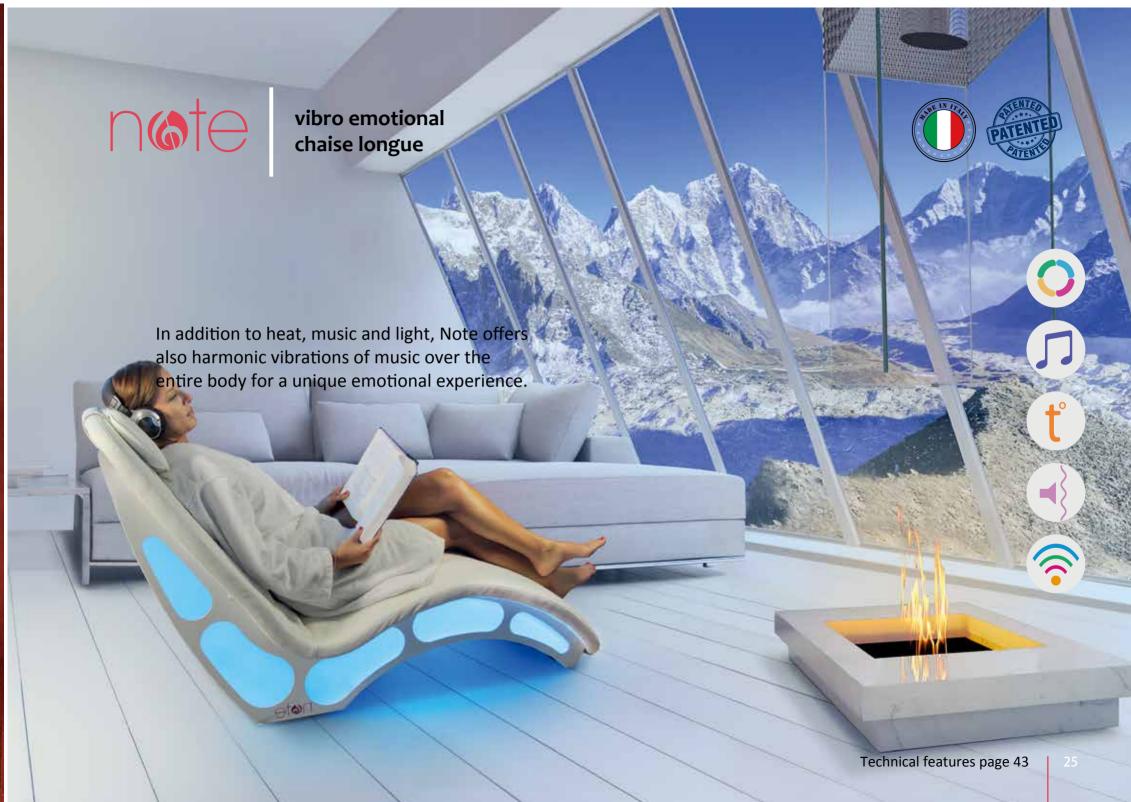

#### The vibro musical chaise longue

NOTE is the new vibro musical chaise longue that combines welfare harmonic vibrations of music, Chromotherapy and heat.

NOTE, with an innovative acoustic speaker system, is able to create a sound emission over the entire body of the user, dividing and alternating tones and frequencies on specific areas for an emotional experience like no other.

A comfortable position, makes it extremely pleasant sitting, wrapped in a heat wave that relaxes the muscles. The music envelops the mind and its vibrations pervade the body of harmonious and rebalancing waves. A skillful chromotherapy restores beneficial energy to the body.

Sitting on NOTE creates a complete physical and mental balance, total relaxation, a strengthening of the physiological functions at all levels, with a deep interaction with our Subtle Energies.

The chaise longue with air mattress by ISO Benessere is an element of great impact: the customer is cradled in the air and colors.